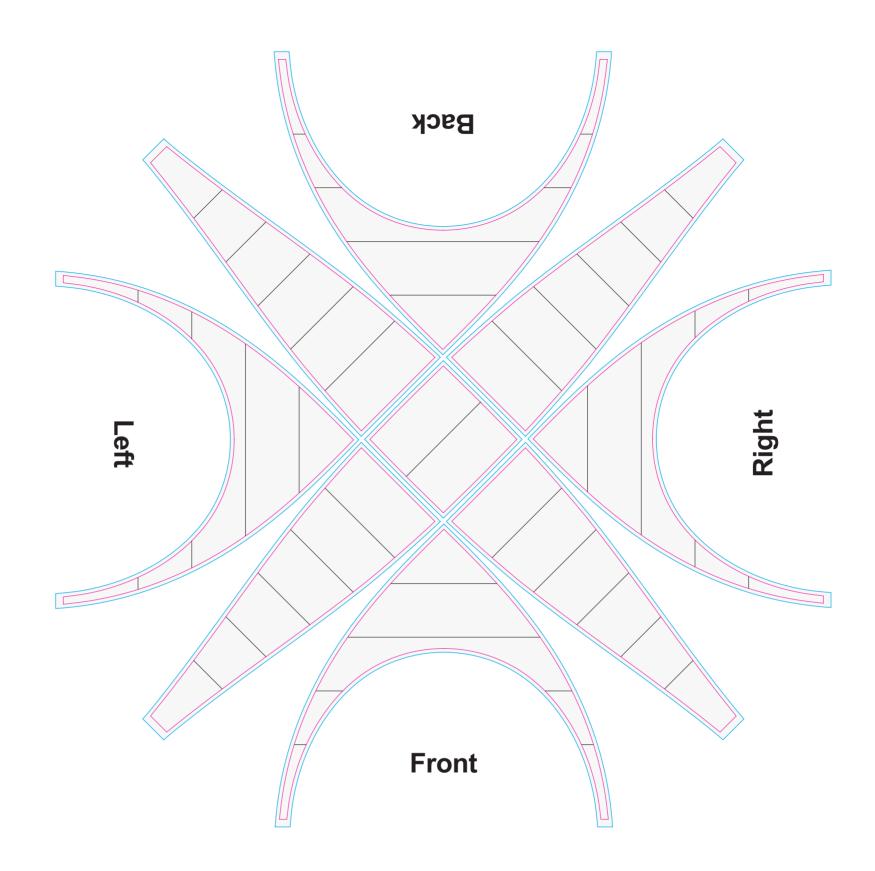

Please only place artwork on the panels included in the package that you have been quoted for.

It is advised that any essential elements such as text & imagery are kept away from the panel edges to allow for stitching.

All text & strokes must be outlined.

Any pixel-based artwork must be a minumum of 300dpi.

Please provide Pantones for any block colors.

**Curved Window Wall** 

**Door Wall** 

**Window Wall** 

**Solid Wall** 