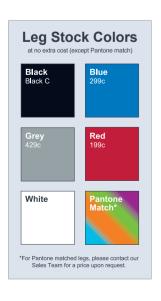

We request that you provide us with **Pantone** references in order for us to achieve the closest possible match to your brand colours. Please be aware that slight colour variation may occur in the printing process.

# Please provide Pantones for any block colors.

Page 1/2
Wall options on page 2

PMS 000c