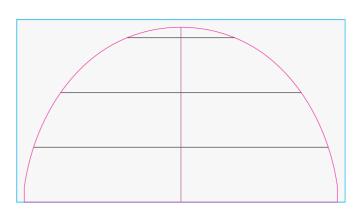

## 33ft x 33ft Spider Tent X1 Pro

#### **Ratio 1:10**

Open this PDF in Adobe Illustrator and place your vector artwork in the designated 'Artwork' layer of this document.

To avoid any unwanted alterations to your artwork, please ensure all text & strokes are **outlined**.

Please only place artwork on the panels included in the package that you have been quoted for.

It is advised that any essential elements such as text & imagery are kept away from the panel edges to allow for stitching.

All text & strokes must be outlined.

Any pixel-based artwork must be a minumum of 300dpi.

Please provide Pantones for any block colors.

**Curved Window Wall** 

**Door Wall** 

**Window Wall** 

**Solid Wall** 