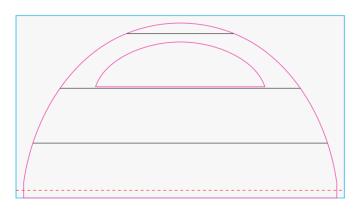

## 33ft x 33ft Spider Tent X1 Pro

#### **Ratio 1:10**

Open this PDF in Adobe Illustrator and place your vector artwork in the designated 'Artwork' layer of this document.

To avoid any unwanted alterations to your artwork, please ensure all text & strokes are **outlined**.

Please only place artwork on the panels included in the package that you have been quoted for.

It is advised that any essential elements such as text & imagery are kept away from the panel edges to allow for stitching.

All text & strokes must be outlined.

Any pixel-based artwork must be a minumum of 300dpi.

Please provide Pantones for any block colors.

**Curved Window Wall** 

**Door Wall** 

**Window Wall** 

**Solid Wall** 

**Curved Wall** 

If your order includes single sided printed walls please set up artwork on either the inside or outside of the relevant wall template(s).

If you have upgraded to double sided wall printing, please complete both the inside and outside of the relevant wall template(s).