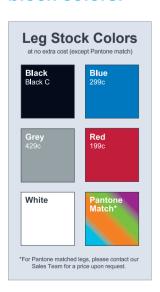

We request that you provide us with **Pantone** references in order for us to achieve the closest possible match to your brand colours. Please be aware that slight colour variation may occur in the printing process.

# Please provide Pantones for any block colors.

Page 1/2
Wall options on page 2

PMS 000c