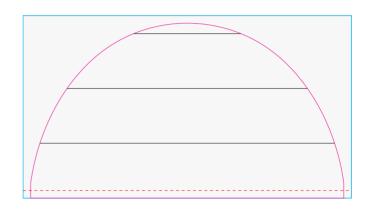

## 33ft x 33ft Spider Tent X1 Pro

#### **Ratio 1:10**

Open this PDF in Adobe Illustrator and place your vector artwork in the designated 'Artwork' layer of this document.

To avoid any unwanted alterations to your artwork, please ensure all text & strokes are **outlined**.

Please only place artwork on the panels included in the package that you have been quoted for.

It is advised that any essential elements such as text & imagery are kept away from the panel edges to allow for stitching.

All text & strokes must be outlined.

Any pixel-based artwork must be a minumum of 300dpi.

Please provide Pantones for any block colors.

**Curved Window Wall** 

**Door Wall** 

**Window Wall** 

**Solid Wall** 