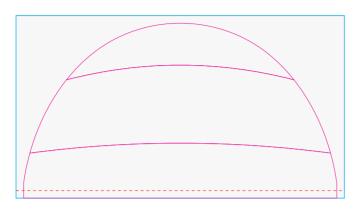

## 33ft x 33ft Spider Tent X1 Pro

### **Ratio 1:10**

Open this PDF in Adobe Illustrator and place your vector artwork in the designated 'Artwork' layer of this document.

To avoid any unwanted alterations to your artwork, please ensure all text & strokes are **outlined**.

Please only place artwork on the panels included in the package that you have been quoted for.

It is advised that any essential elements such as text & imagery are kept away from the panel edges to allow for stitching.

## All text & strokes must be outlined.

Any pixel-based artwork must be a minumum of 300dpi.

# Please provide Pantones for any block colors.

Page 1/2
Wall options on page 2

PMS 000c