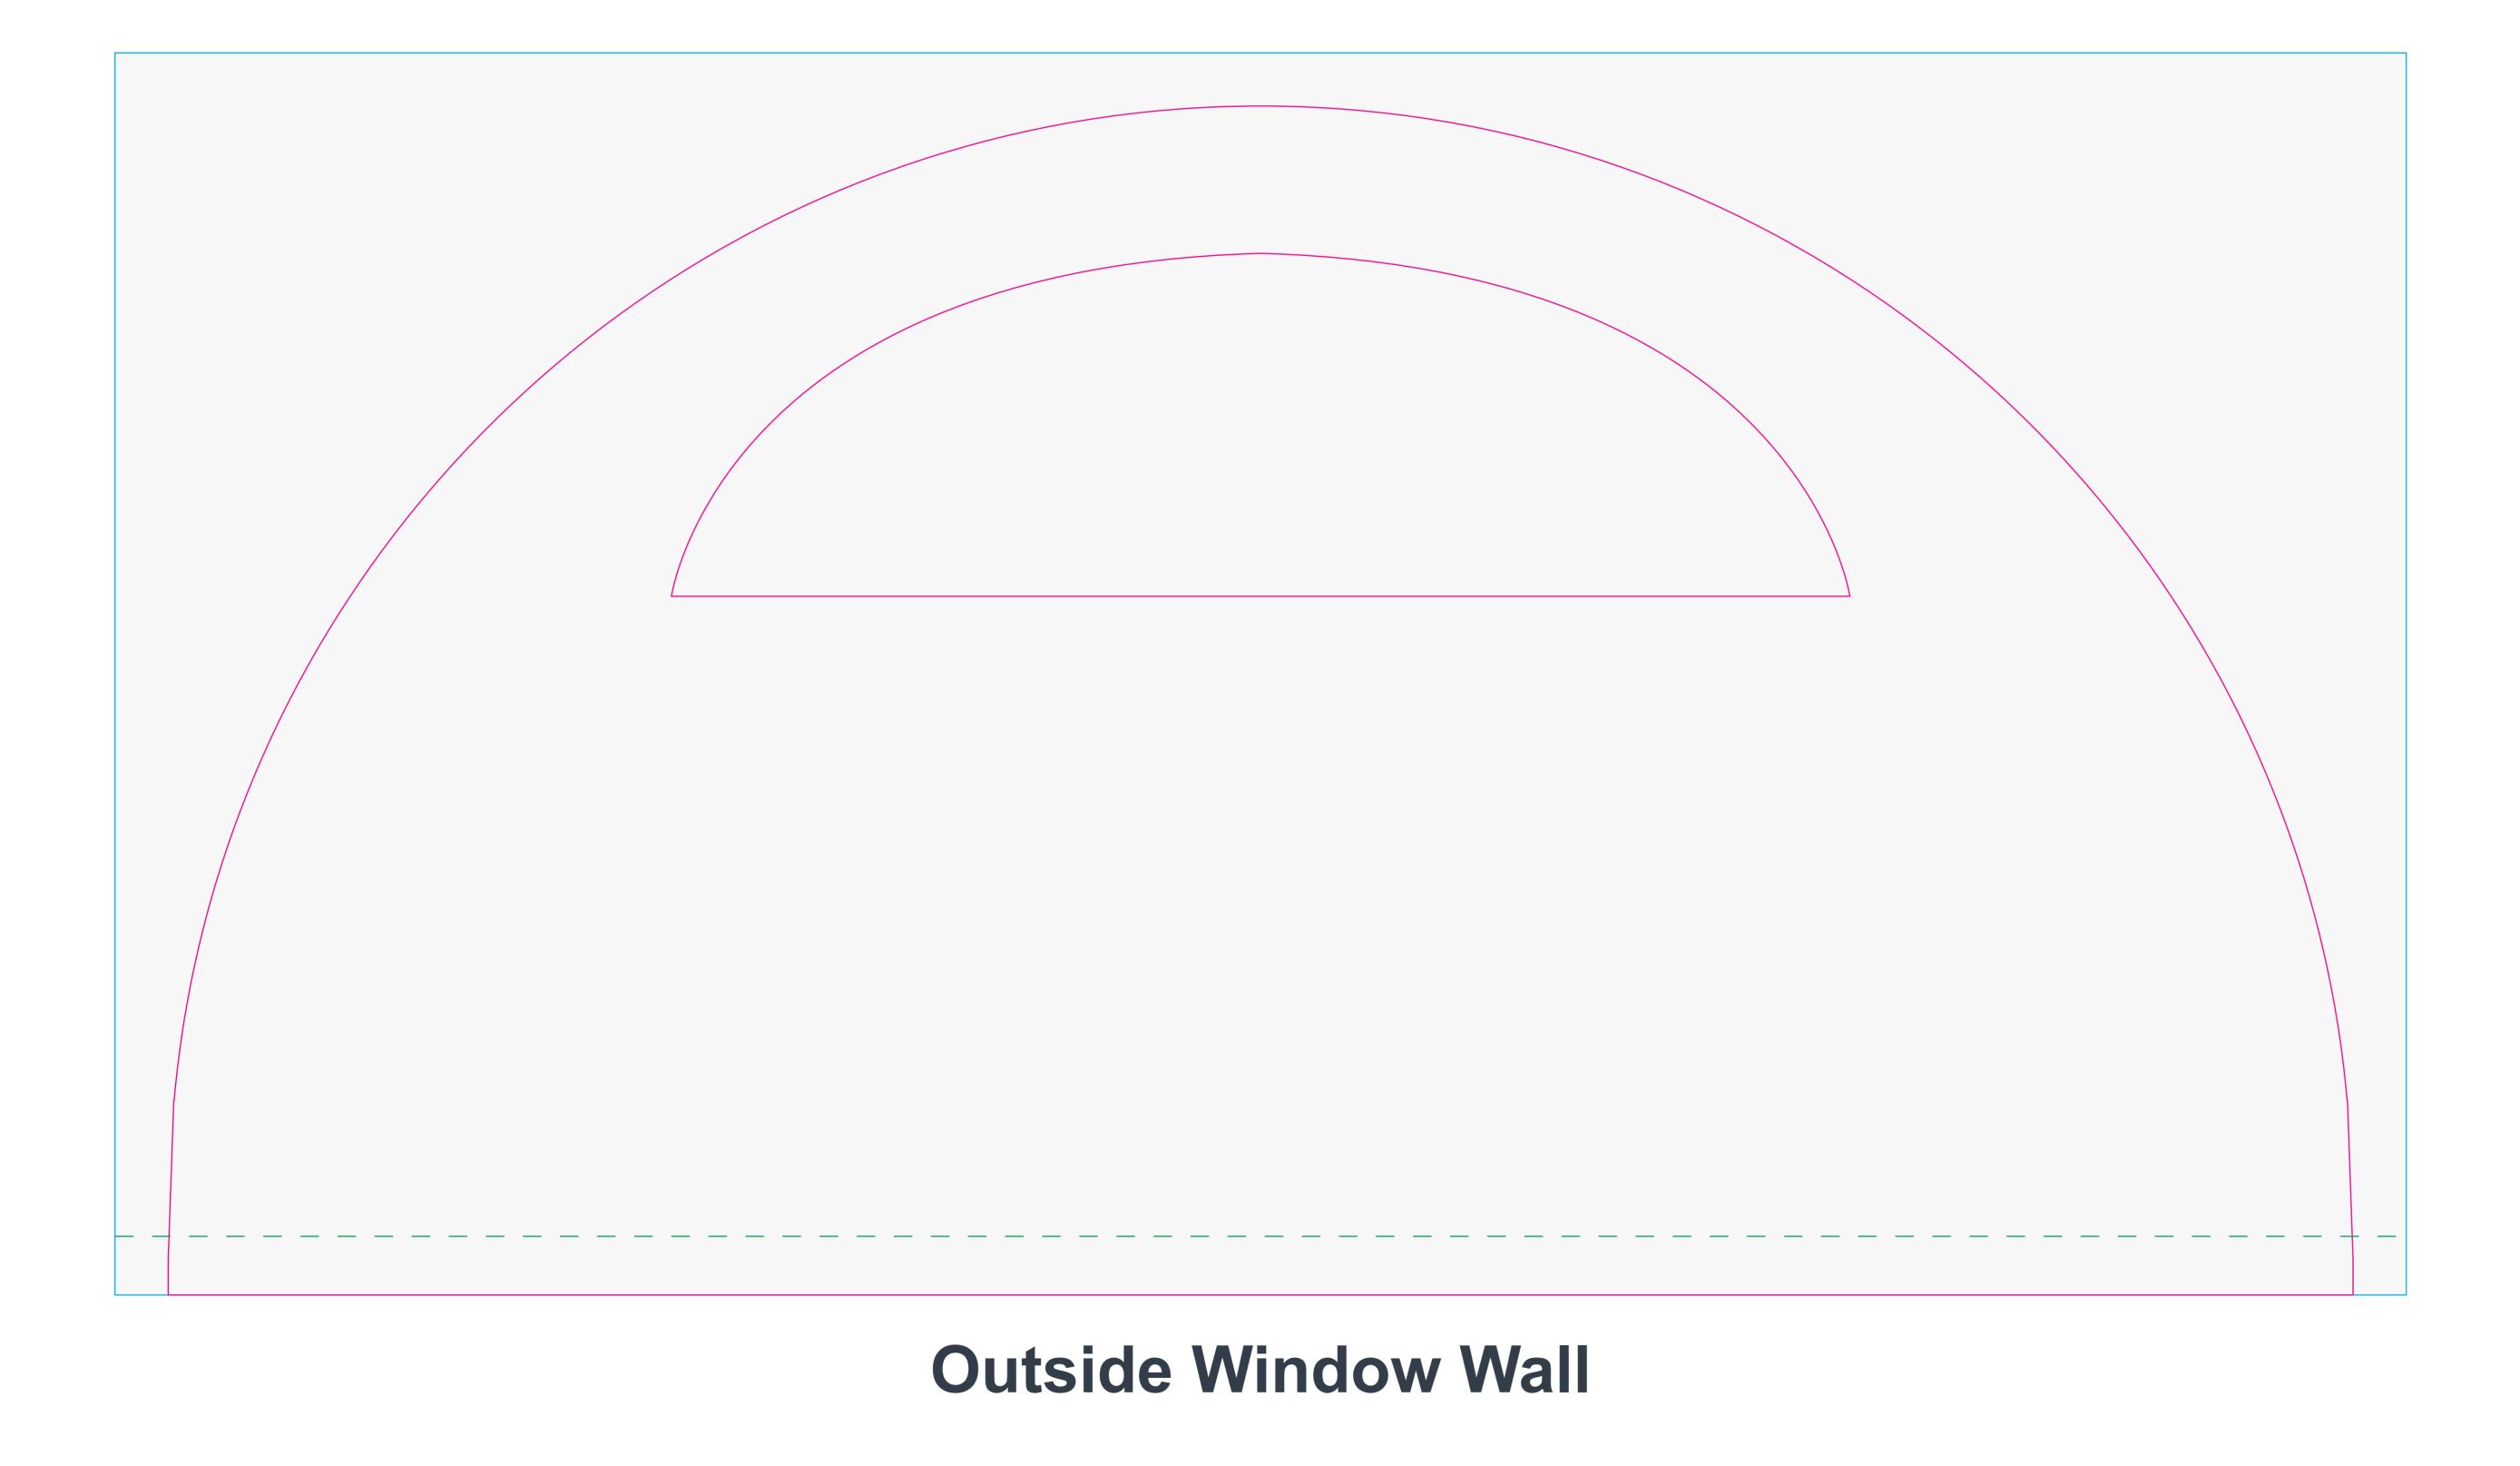

#### WALL OPTIONS

Outside Door Wall

Print Area

Bleed Area

Ground Line ----

If your order includes single sided printed walls please set up artwork on either the inside or outside of the relevant wall template(s). If you have upgraded to double sided wall printing, please complete both the inside and outside of the relevant wall template(s).