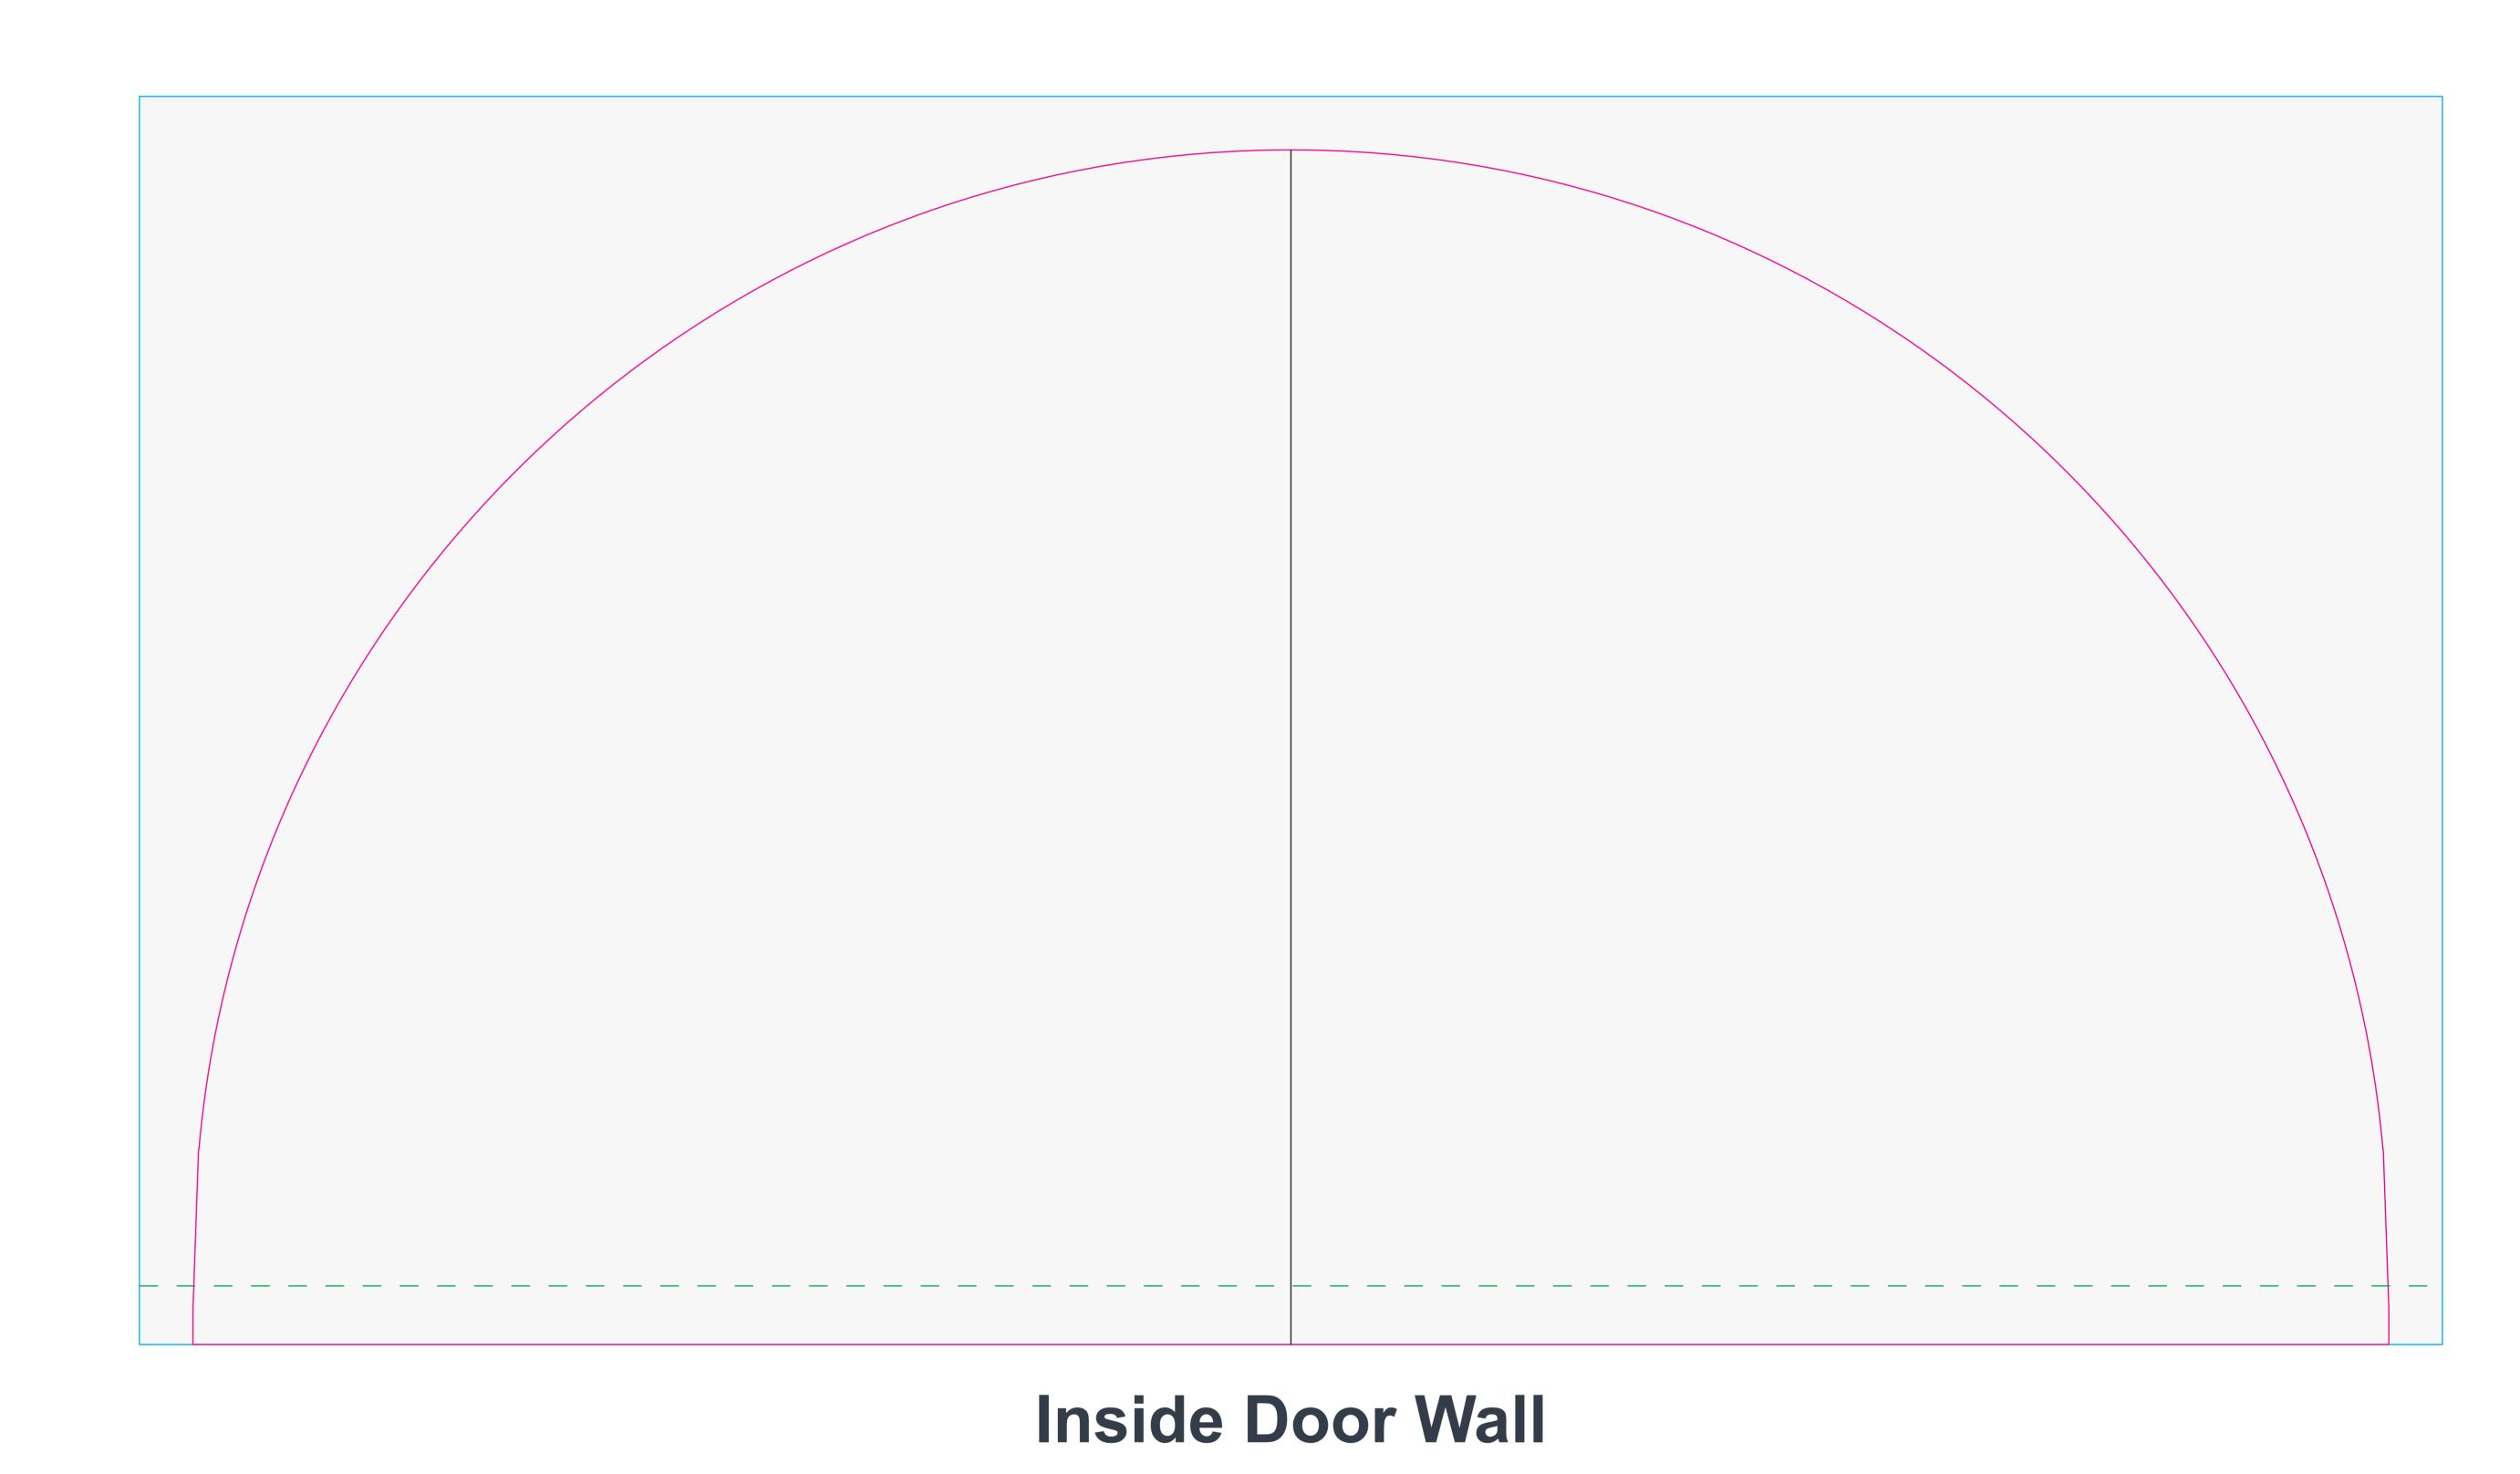

#### WALL OPTIONS

Outside Door Wall

Print Area

Bleed Area

Ground Line ----

If your order includes single sided printed walls please set up artwork on either the inside or outside of the relevant wall template(s). If you have upgraded to double sided wall printing, please complete both the inside and outside of the relevant wall template(s).