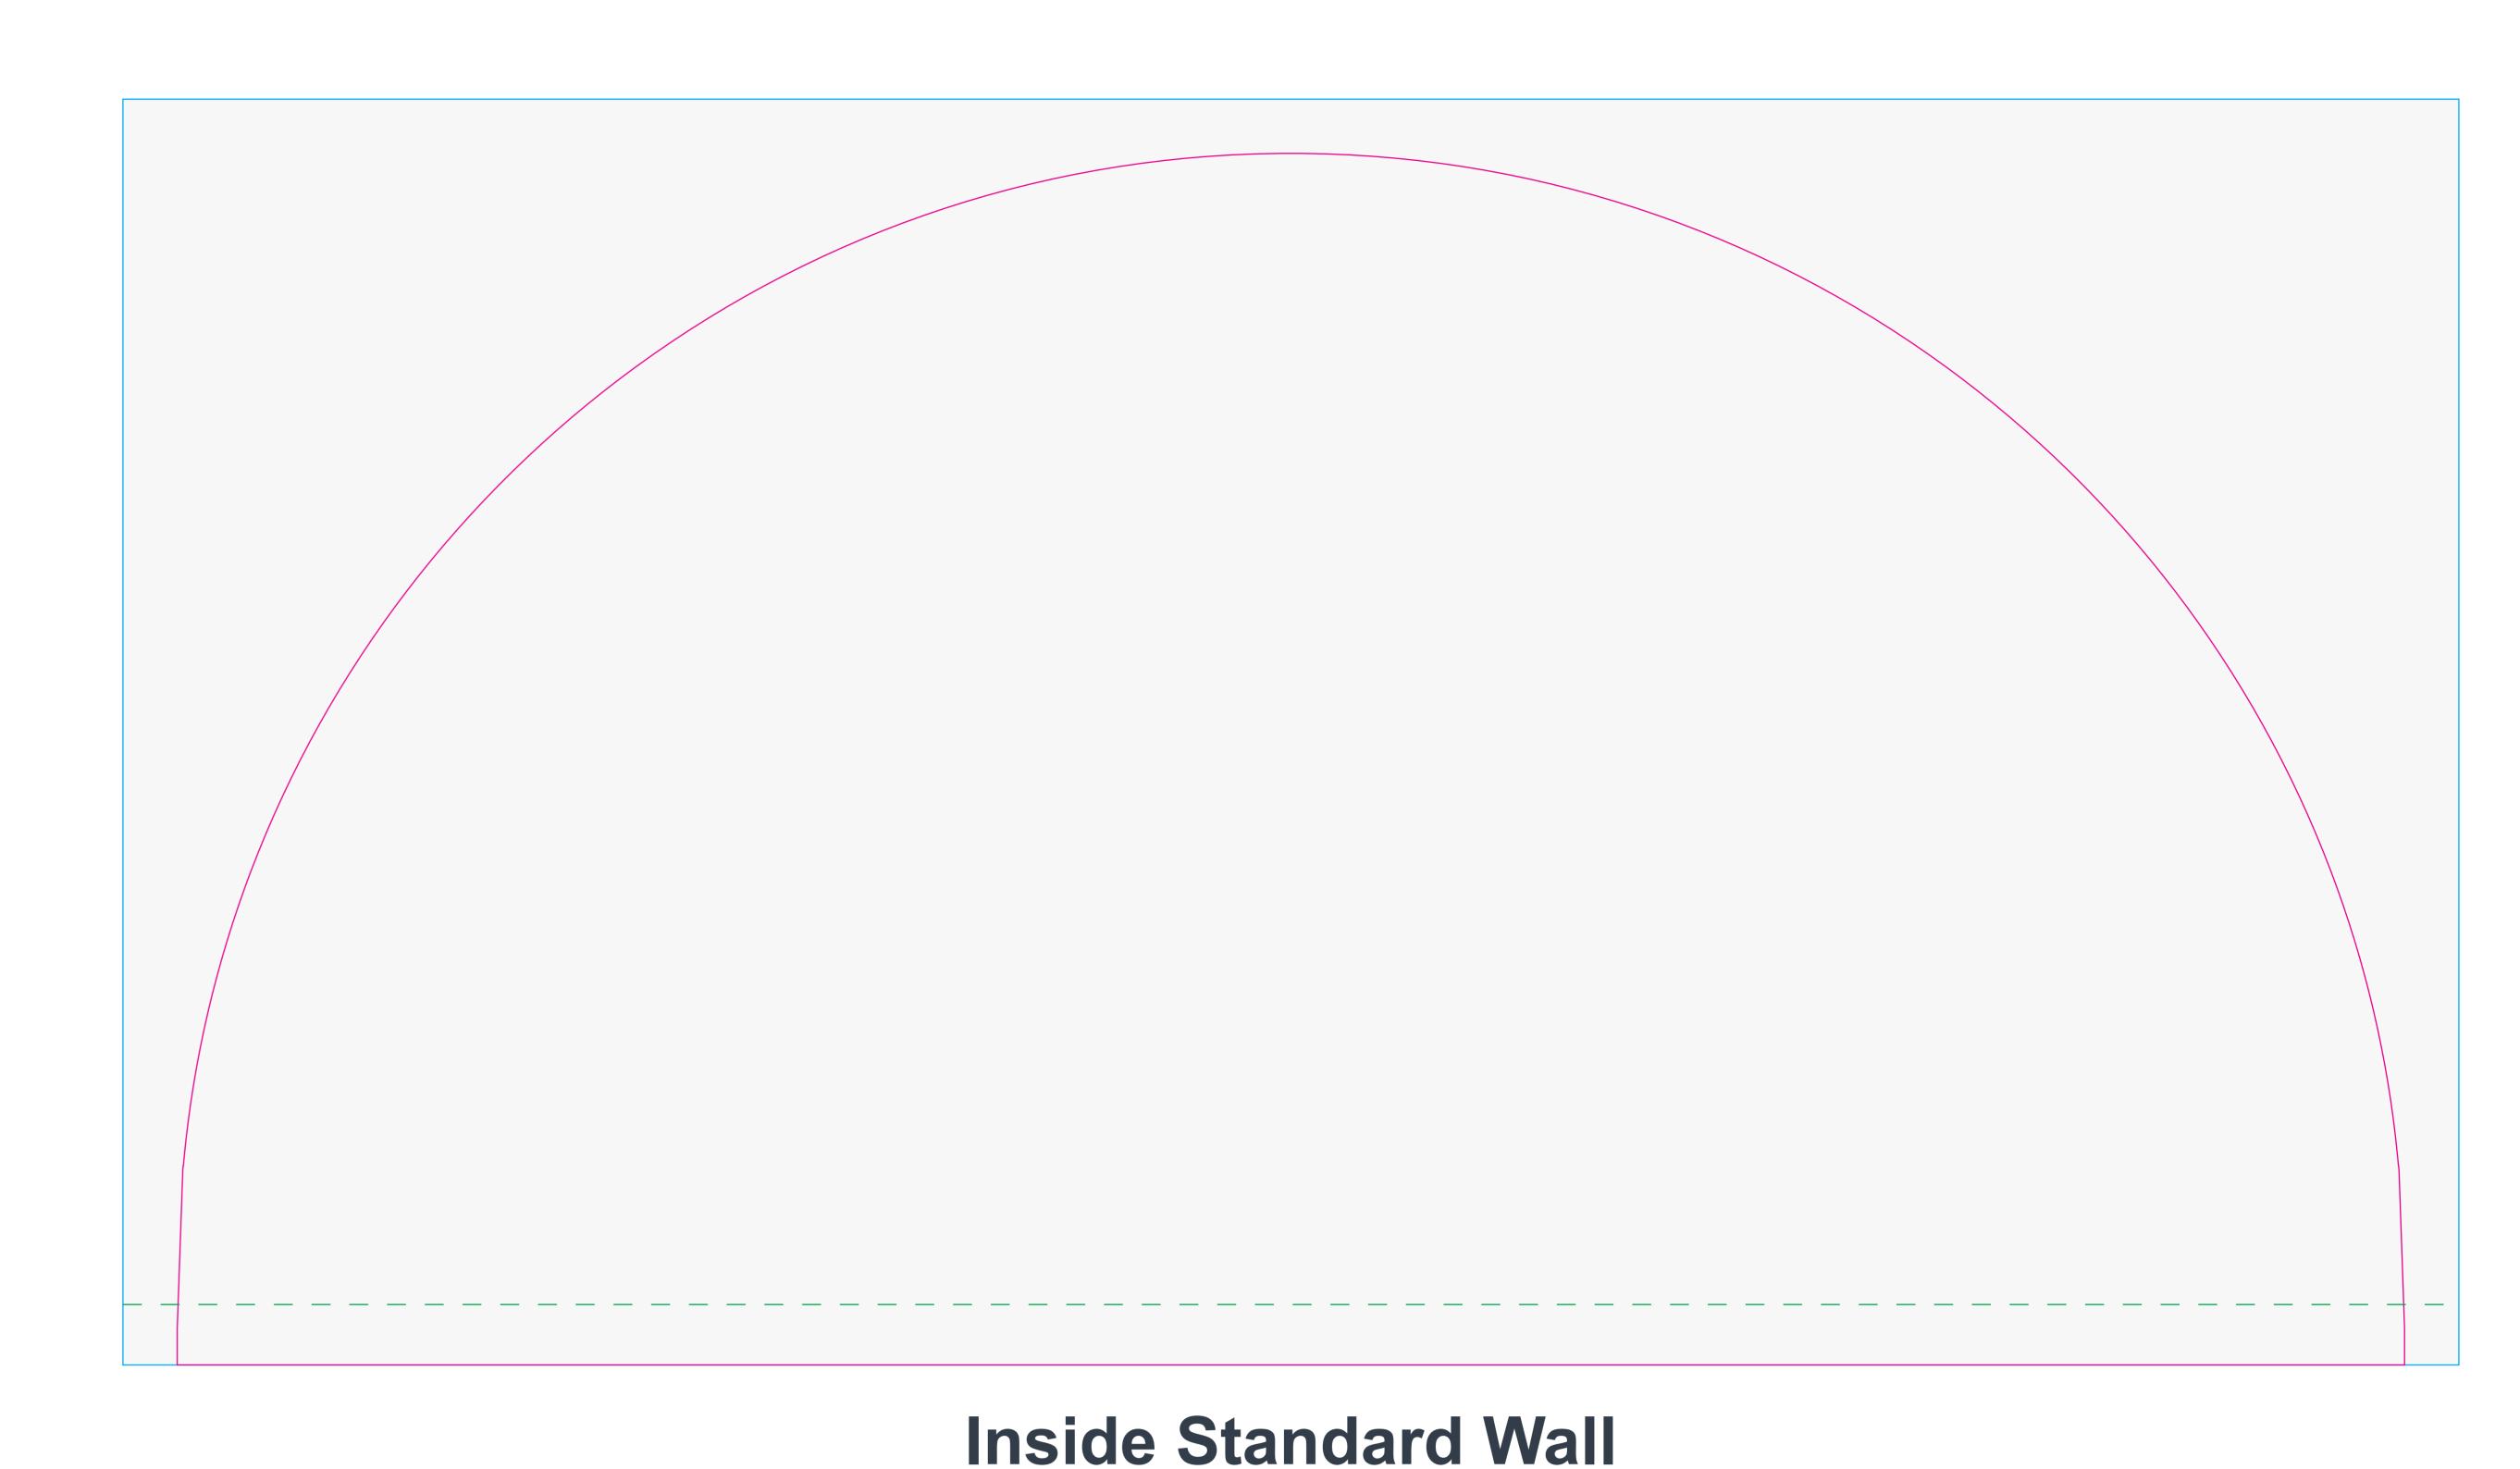

#### WALL OPTIONS

Outside Door Wall

Print Area

Bleed Area

Ground Line ----

If your order includes single sided printed walls please set up artwork on either the inside or outside of the relevant wall template(s). If you have upgraded to double sided wall printing, please complete both the inside and outside of the relevant wall template(s).