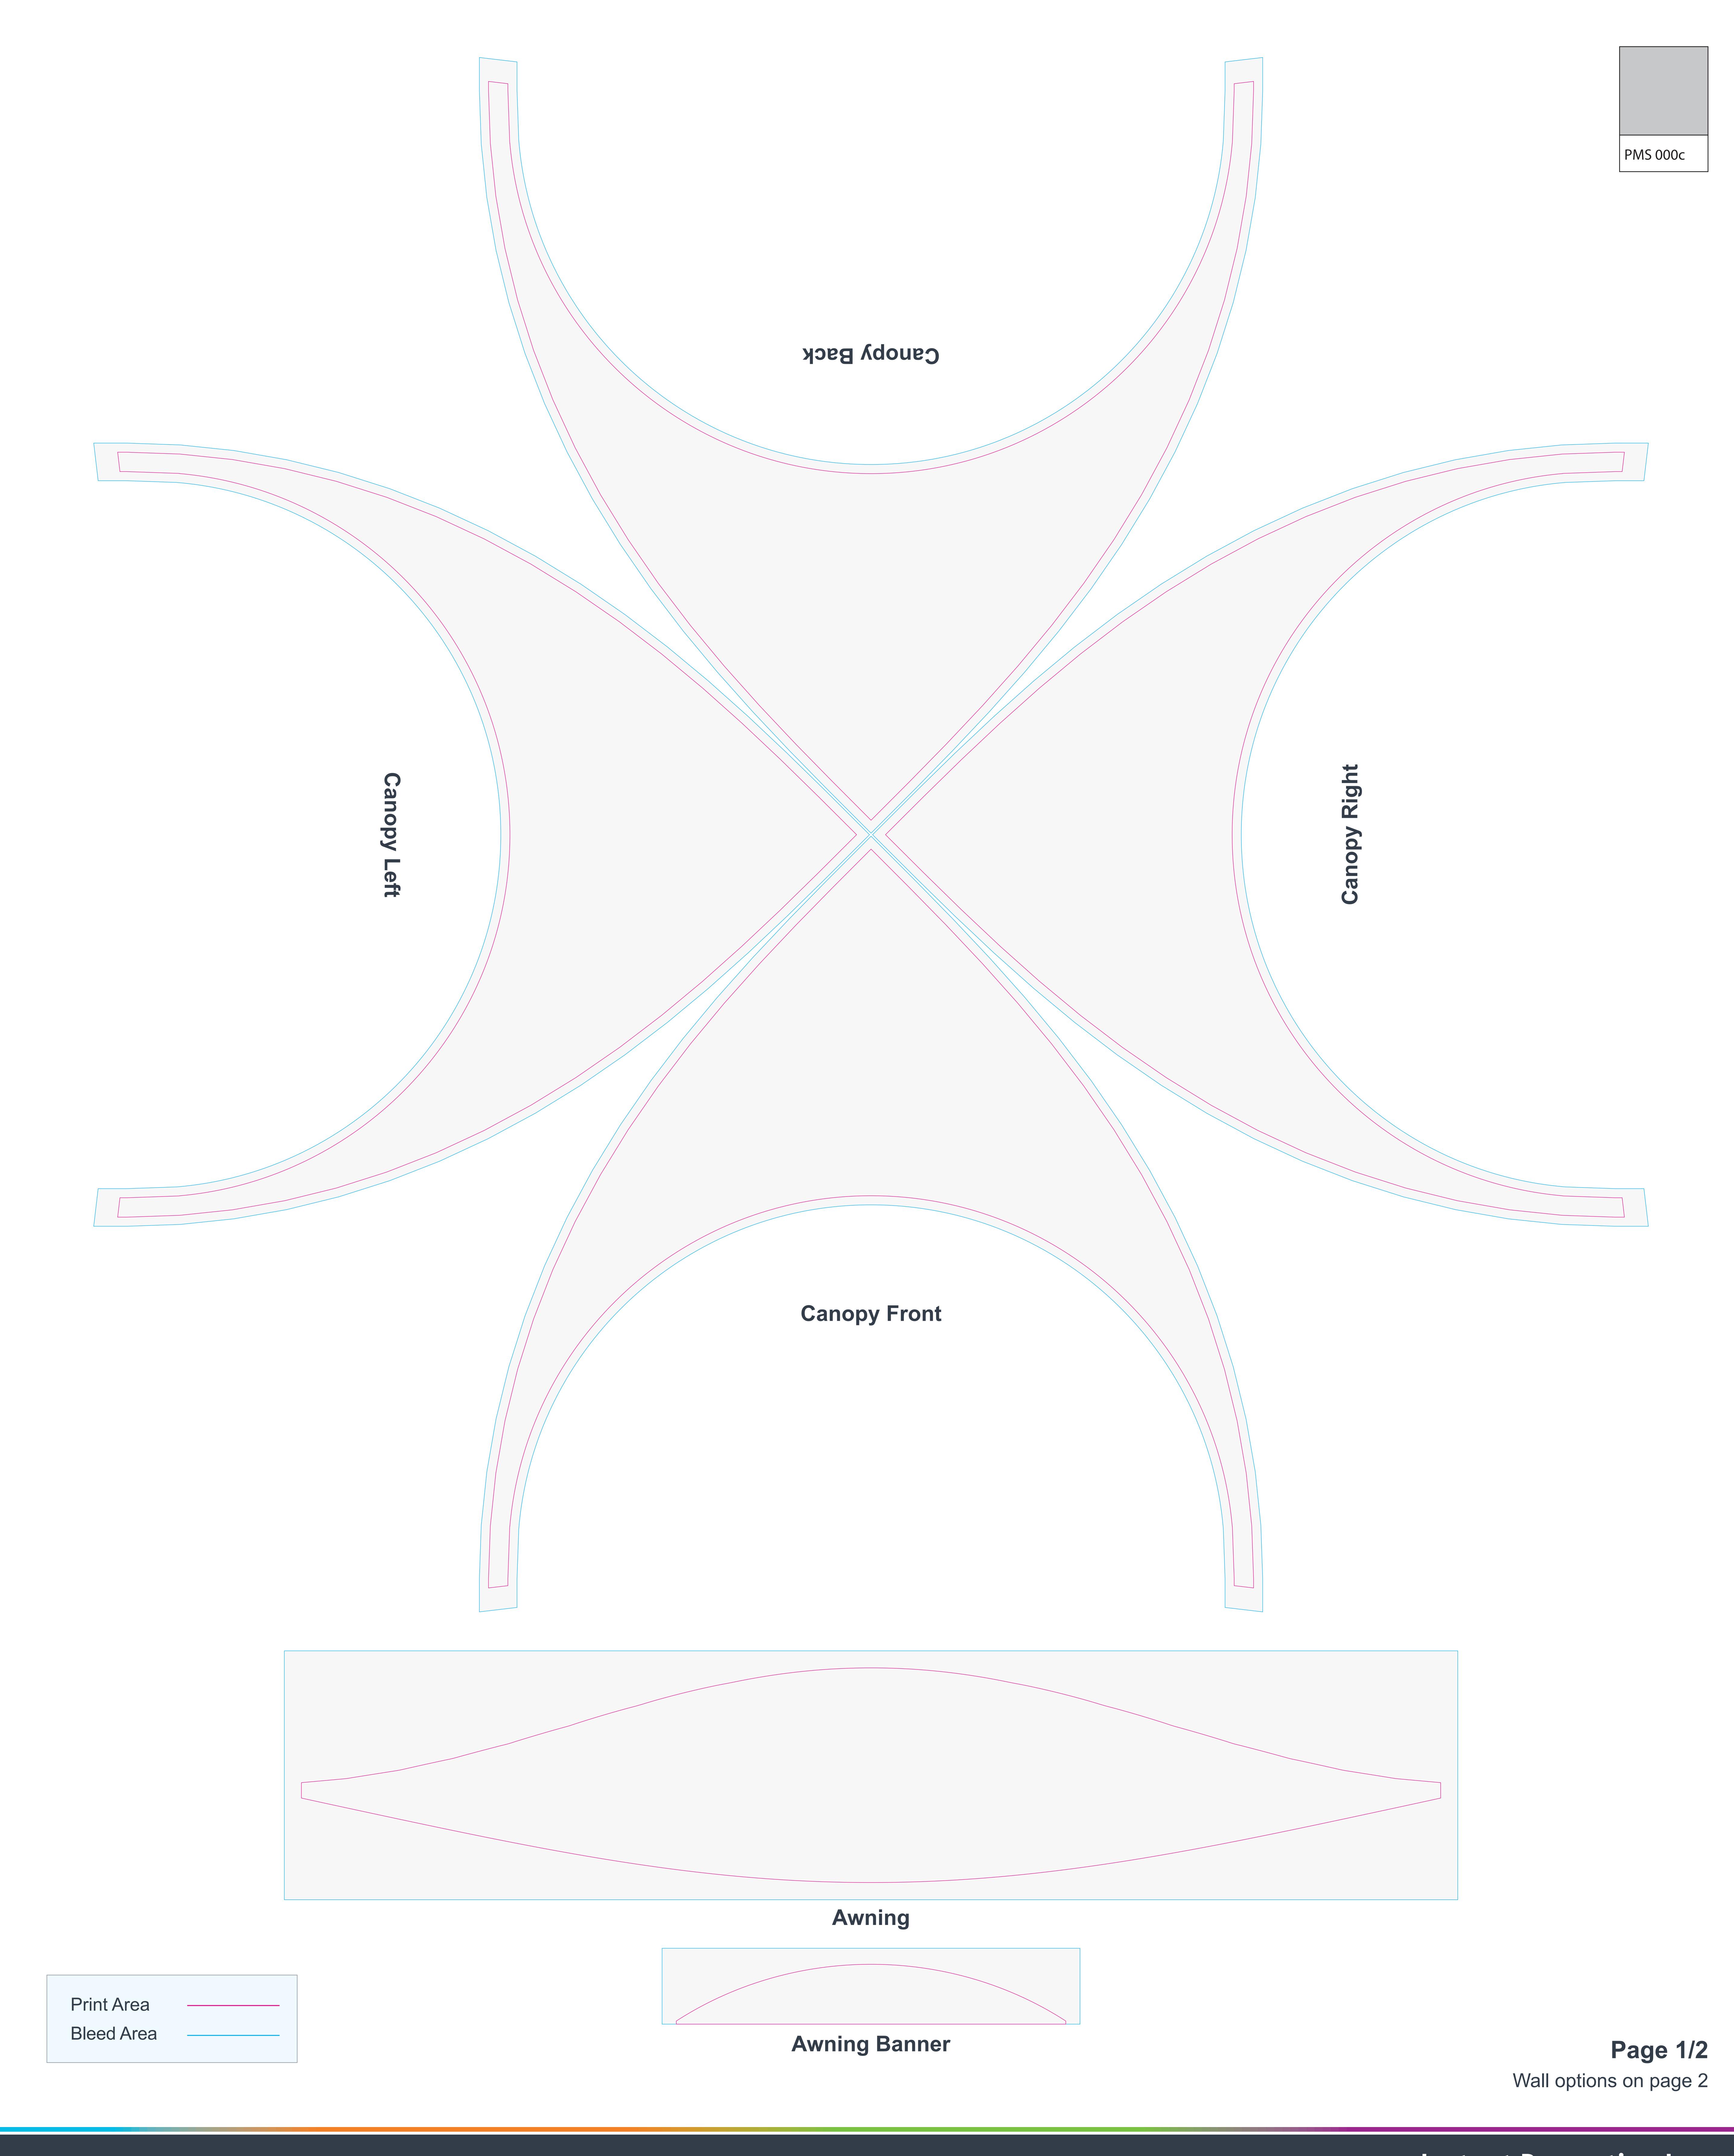

## 23ft x 23ft Spider Tent X1

#### Ratio 1:10

Open this PDF in Adobe Illustrator and place your vector artwork in the designated 'Artwork' layer of this document.

To avoid any unwanted alterations to your artwork, please ensure all text & strokes are outlined.

Please only place artwork on the panels included in the package that you have been quoted for.

It is advised that any essential elements such as text & imagery are kept away from the panel edges to allow for stitching.

### All text & strokes must be outlined.

Any pixel-based artwork must be a minumum of 300dpi.