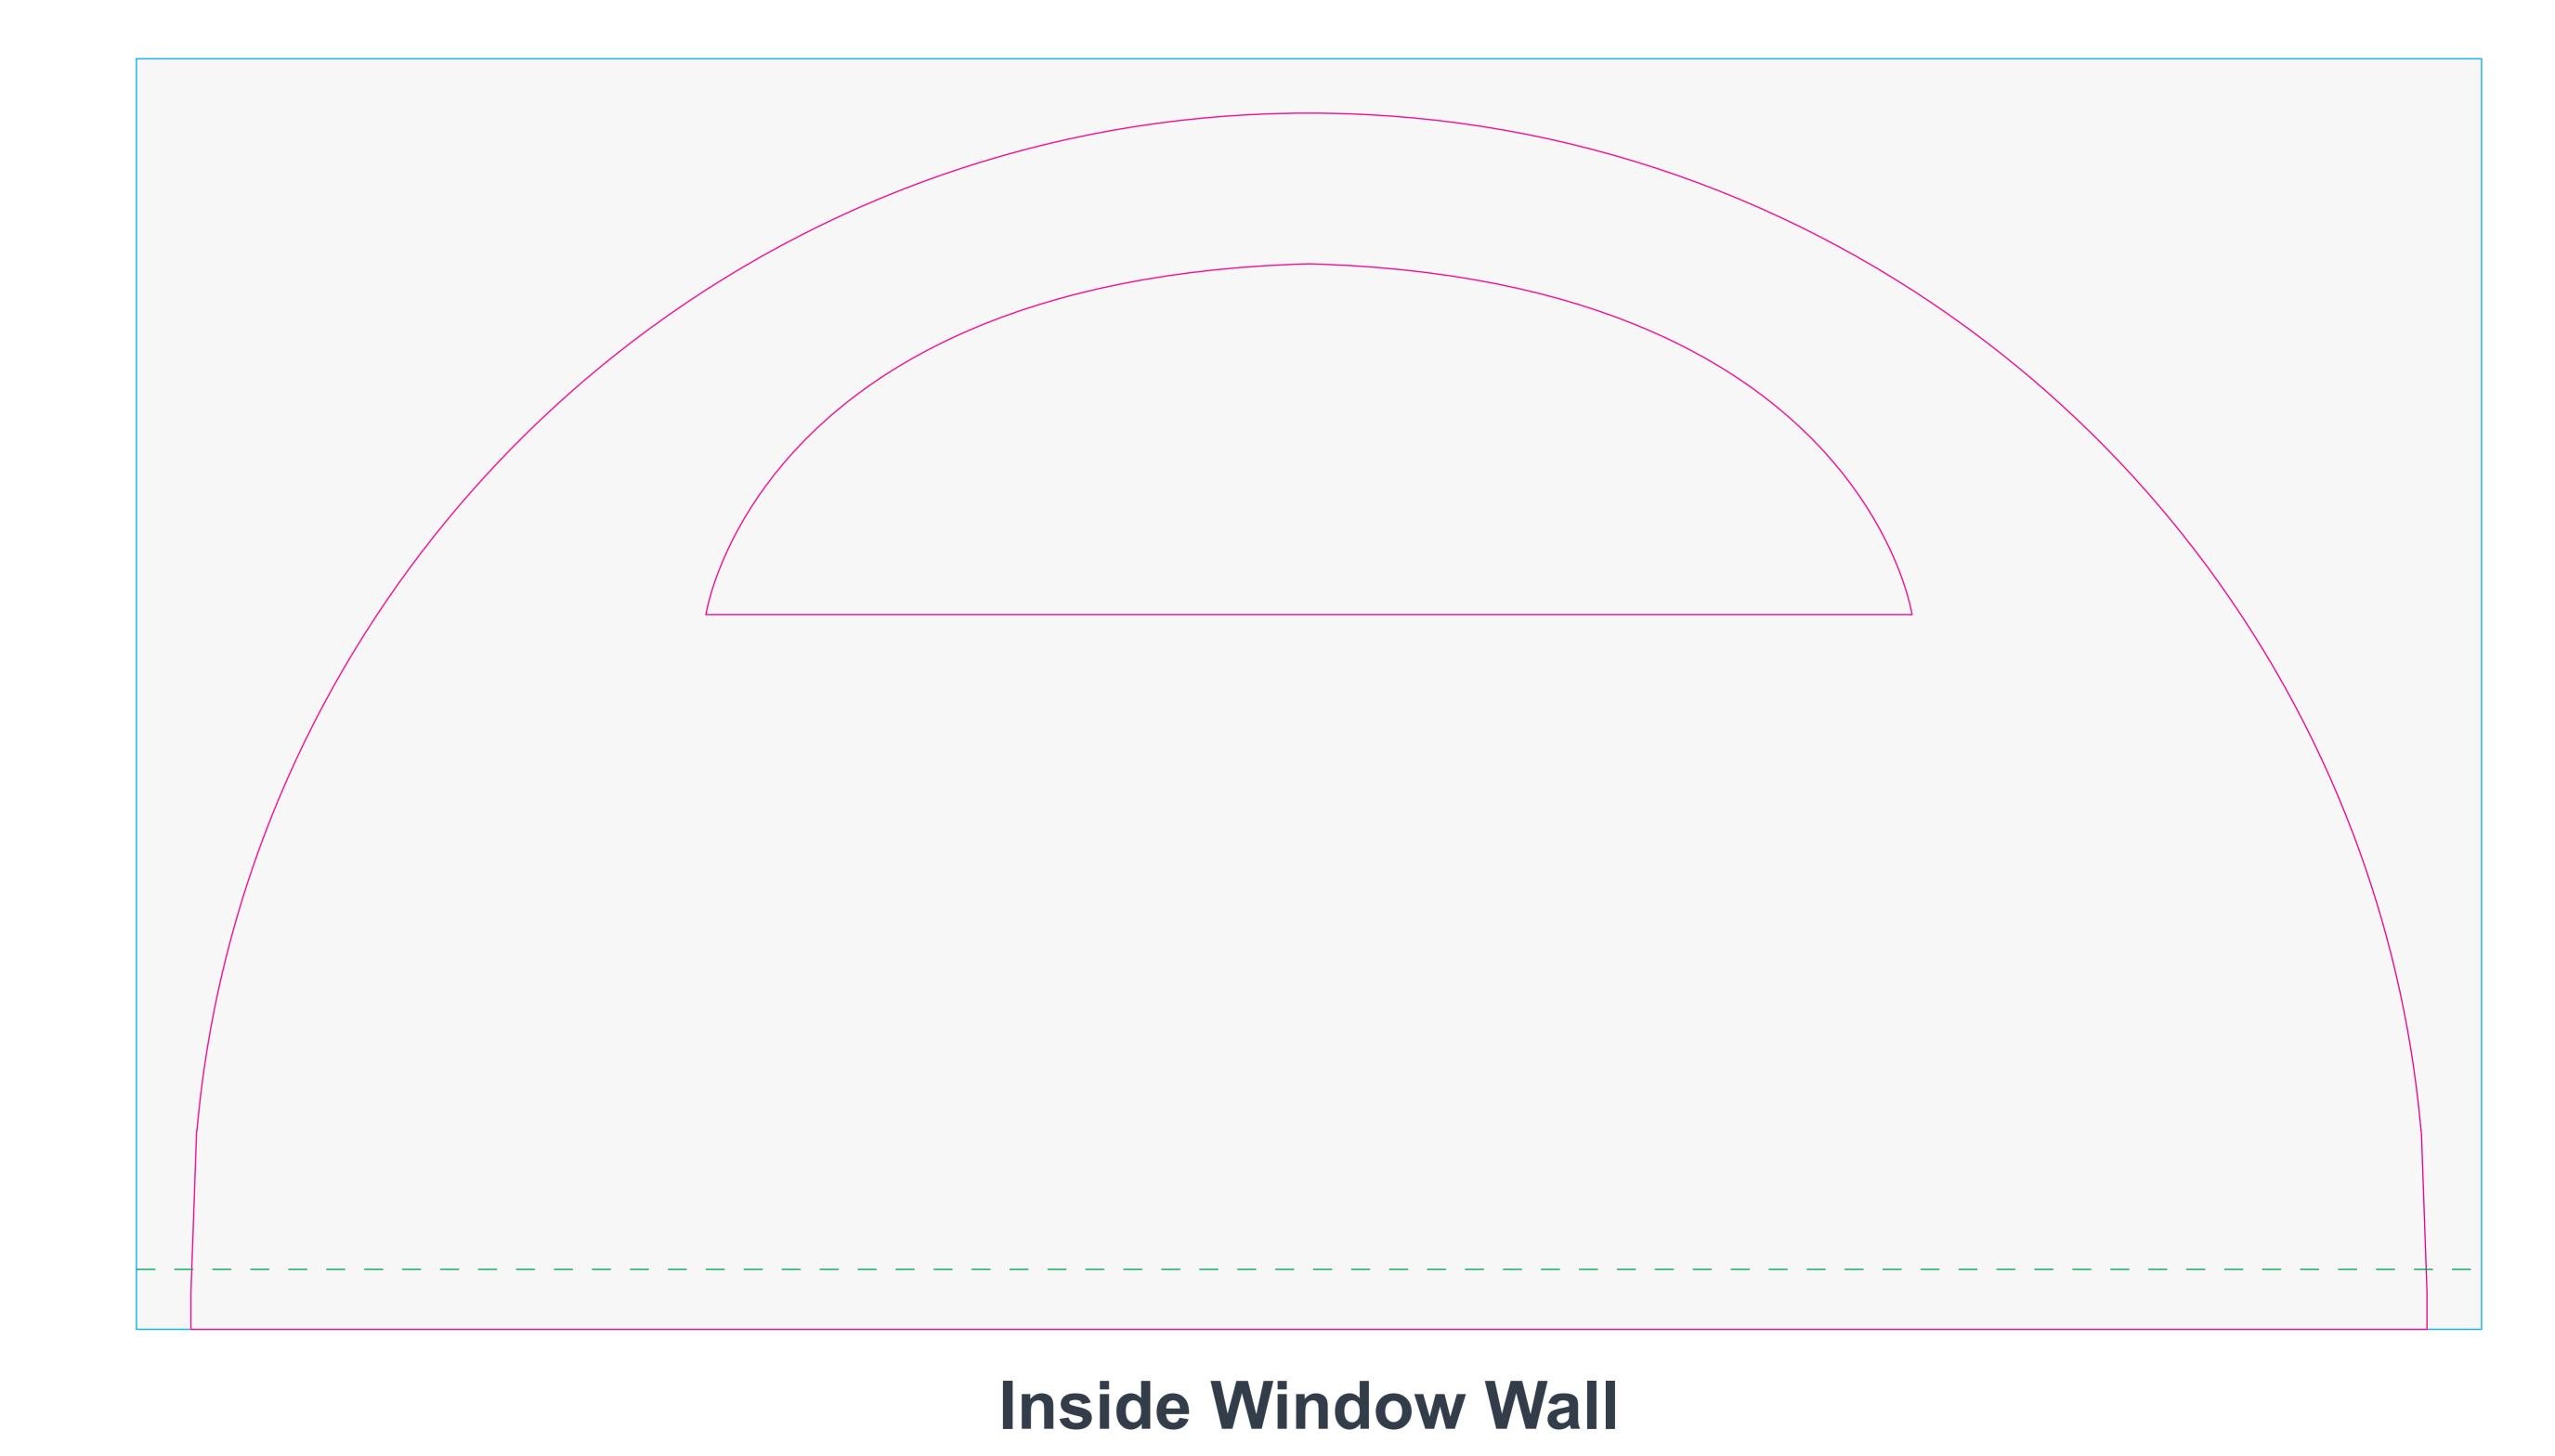

#### WALL OPTIONS

Outside Door Wall

Print Area

Bleed Area

Ground Line ----

If your order includes single sided printed walls please set up artwork on either the inside or outside of the relevant wall template(s). If you have upgraded to double sided wall printing, please complete both the inside and outside of the relevant wall template(s).