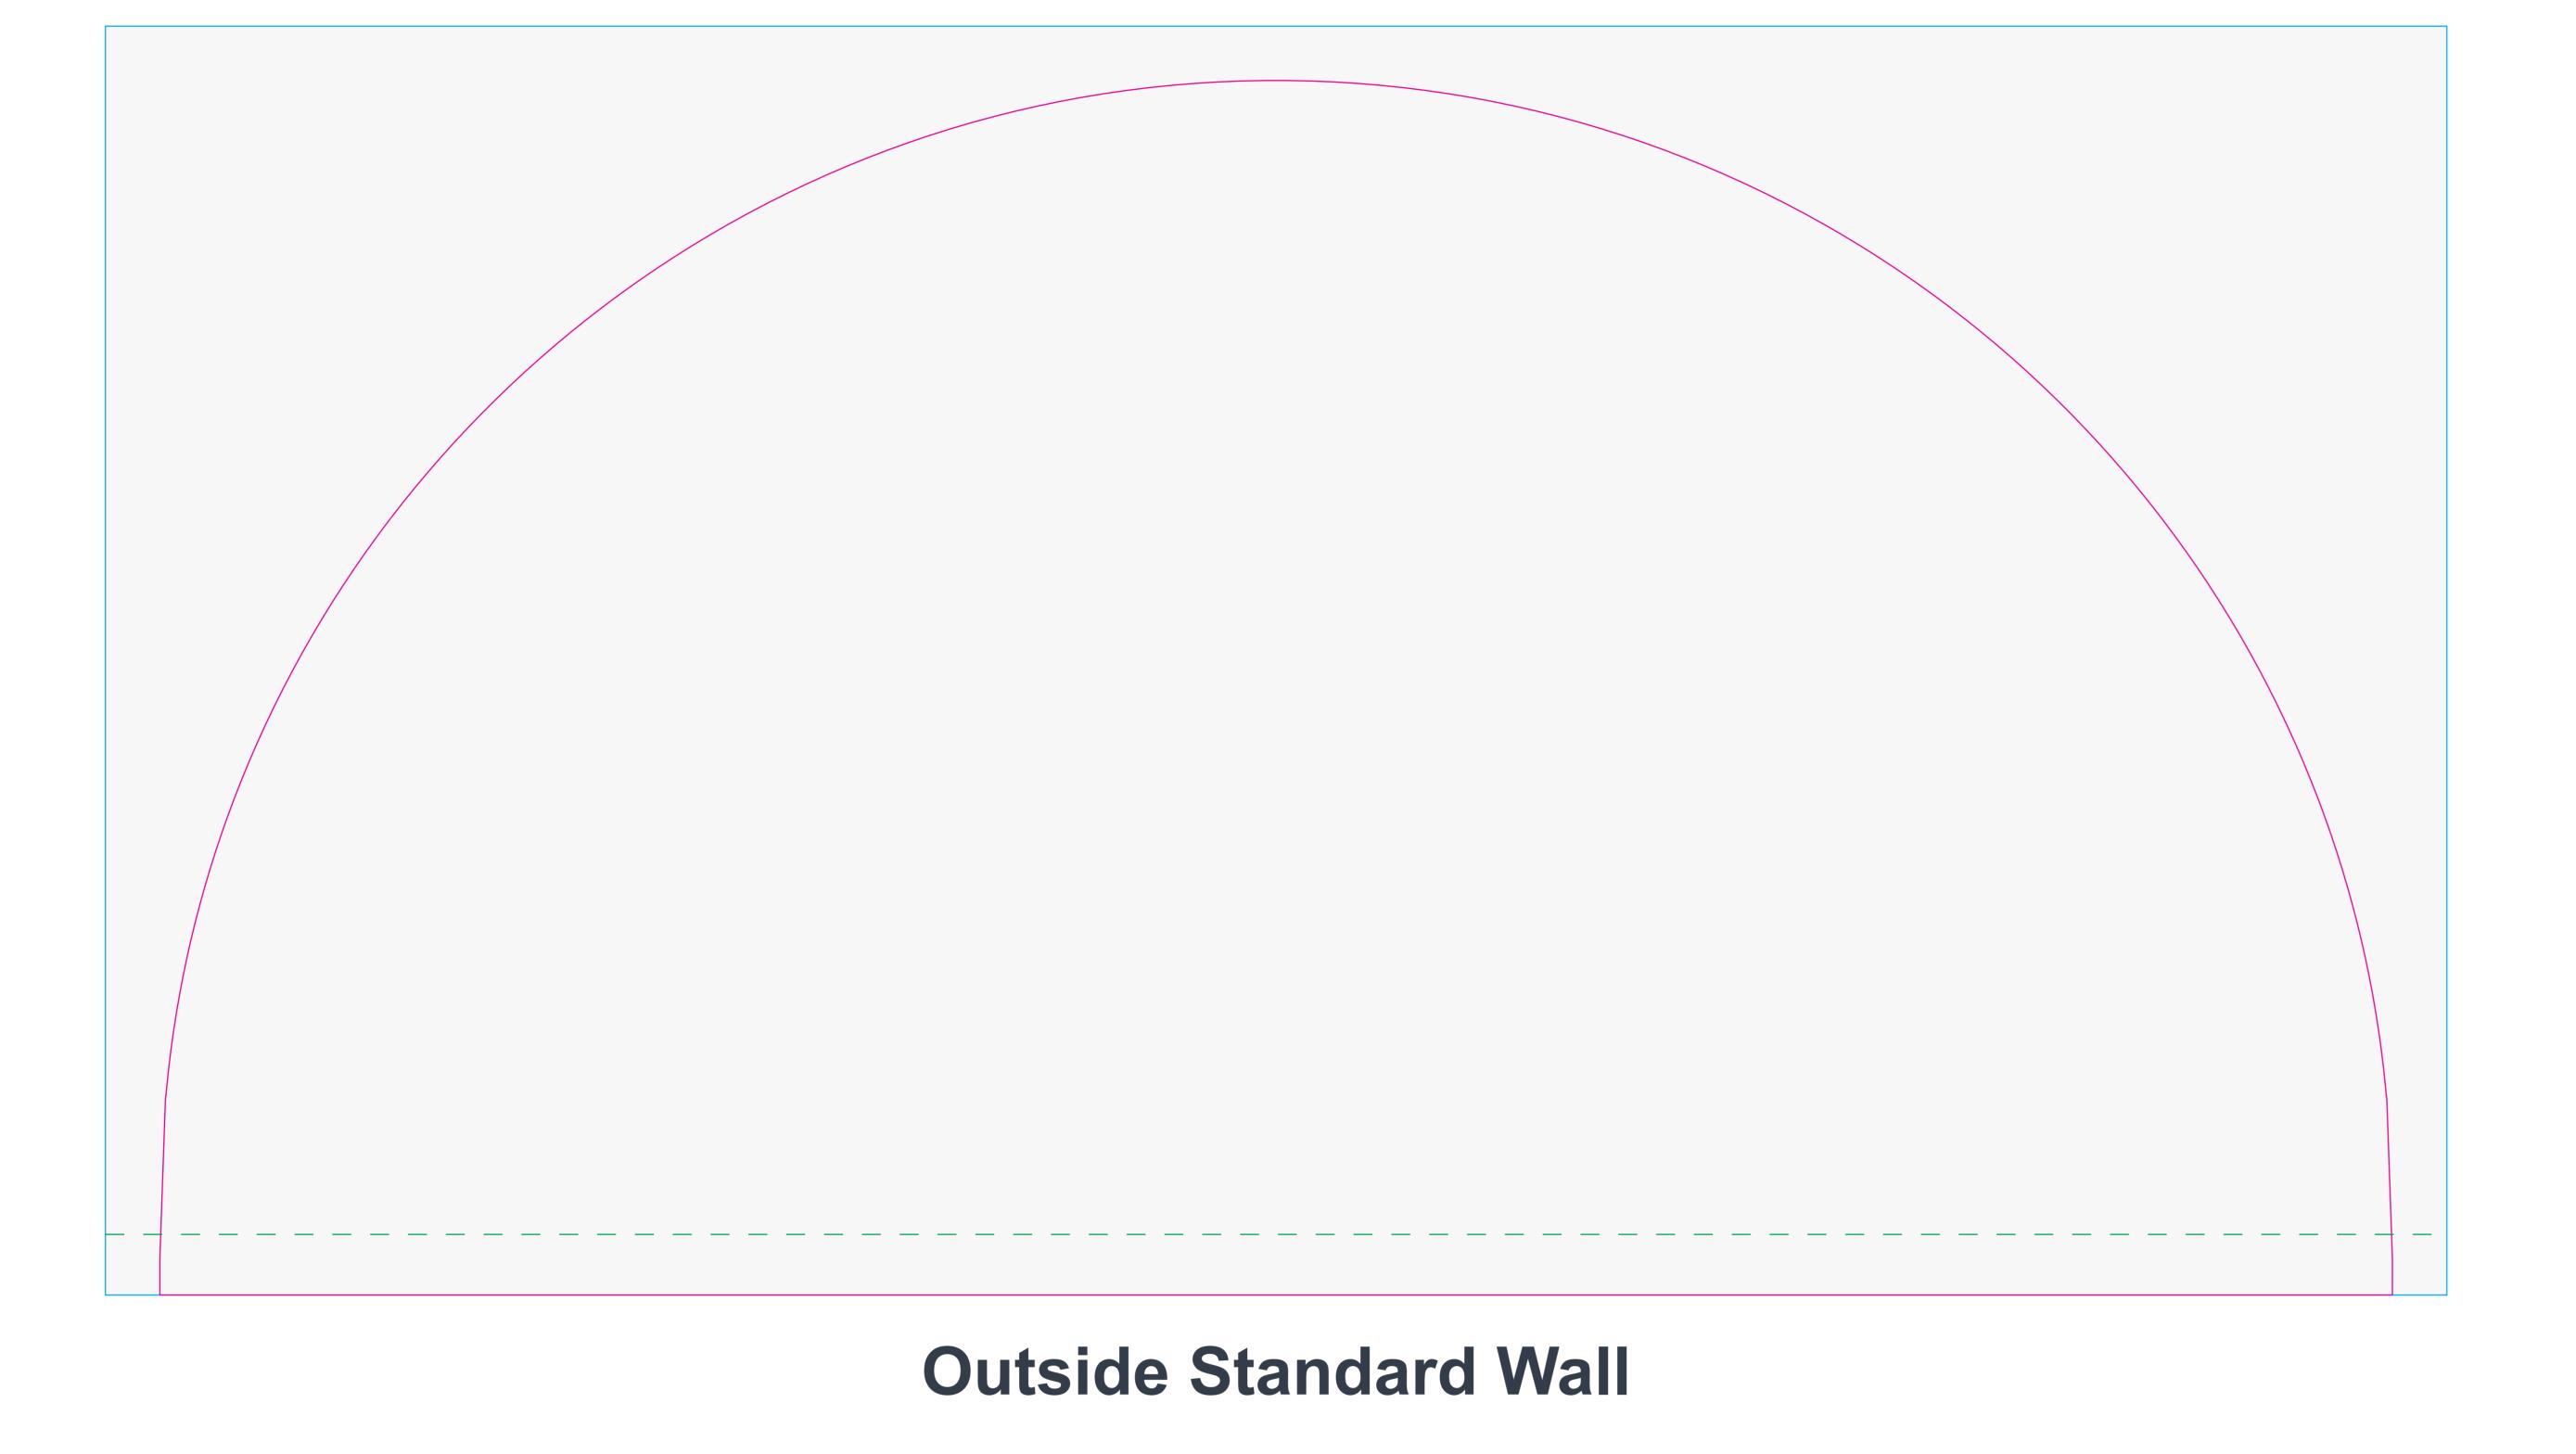

#### WALL OPTIONS

Outside Door Wall

Print Area

Bleed Area

Ground Line ----

If your order includes single sided printed walls please set up artwork on either the inside or outside of the relevant wall template(s). If you have upgraded to double sided wall printing, please complete both the inside and outside of the relevant wall template(s).