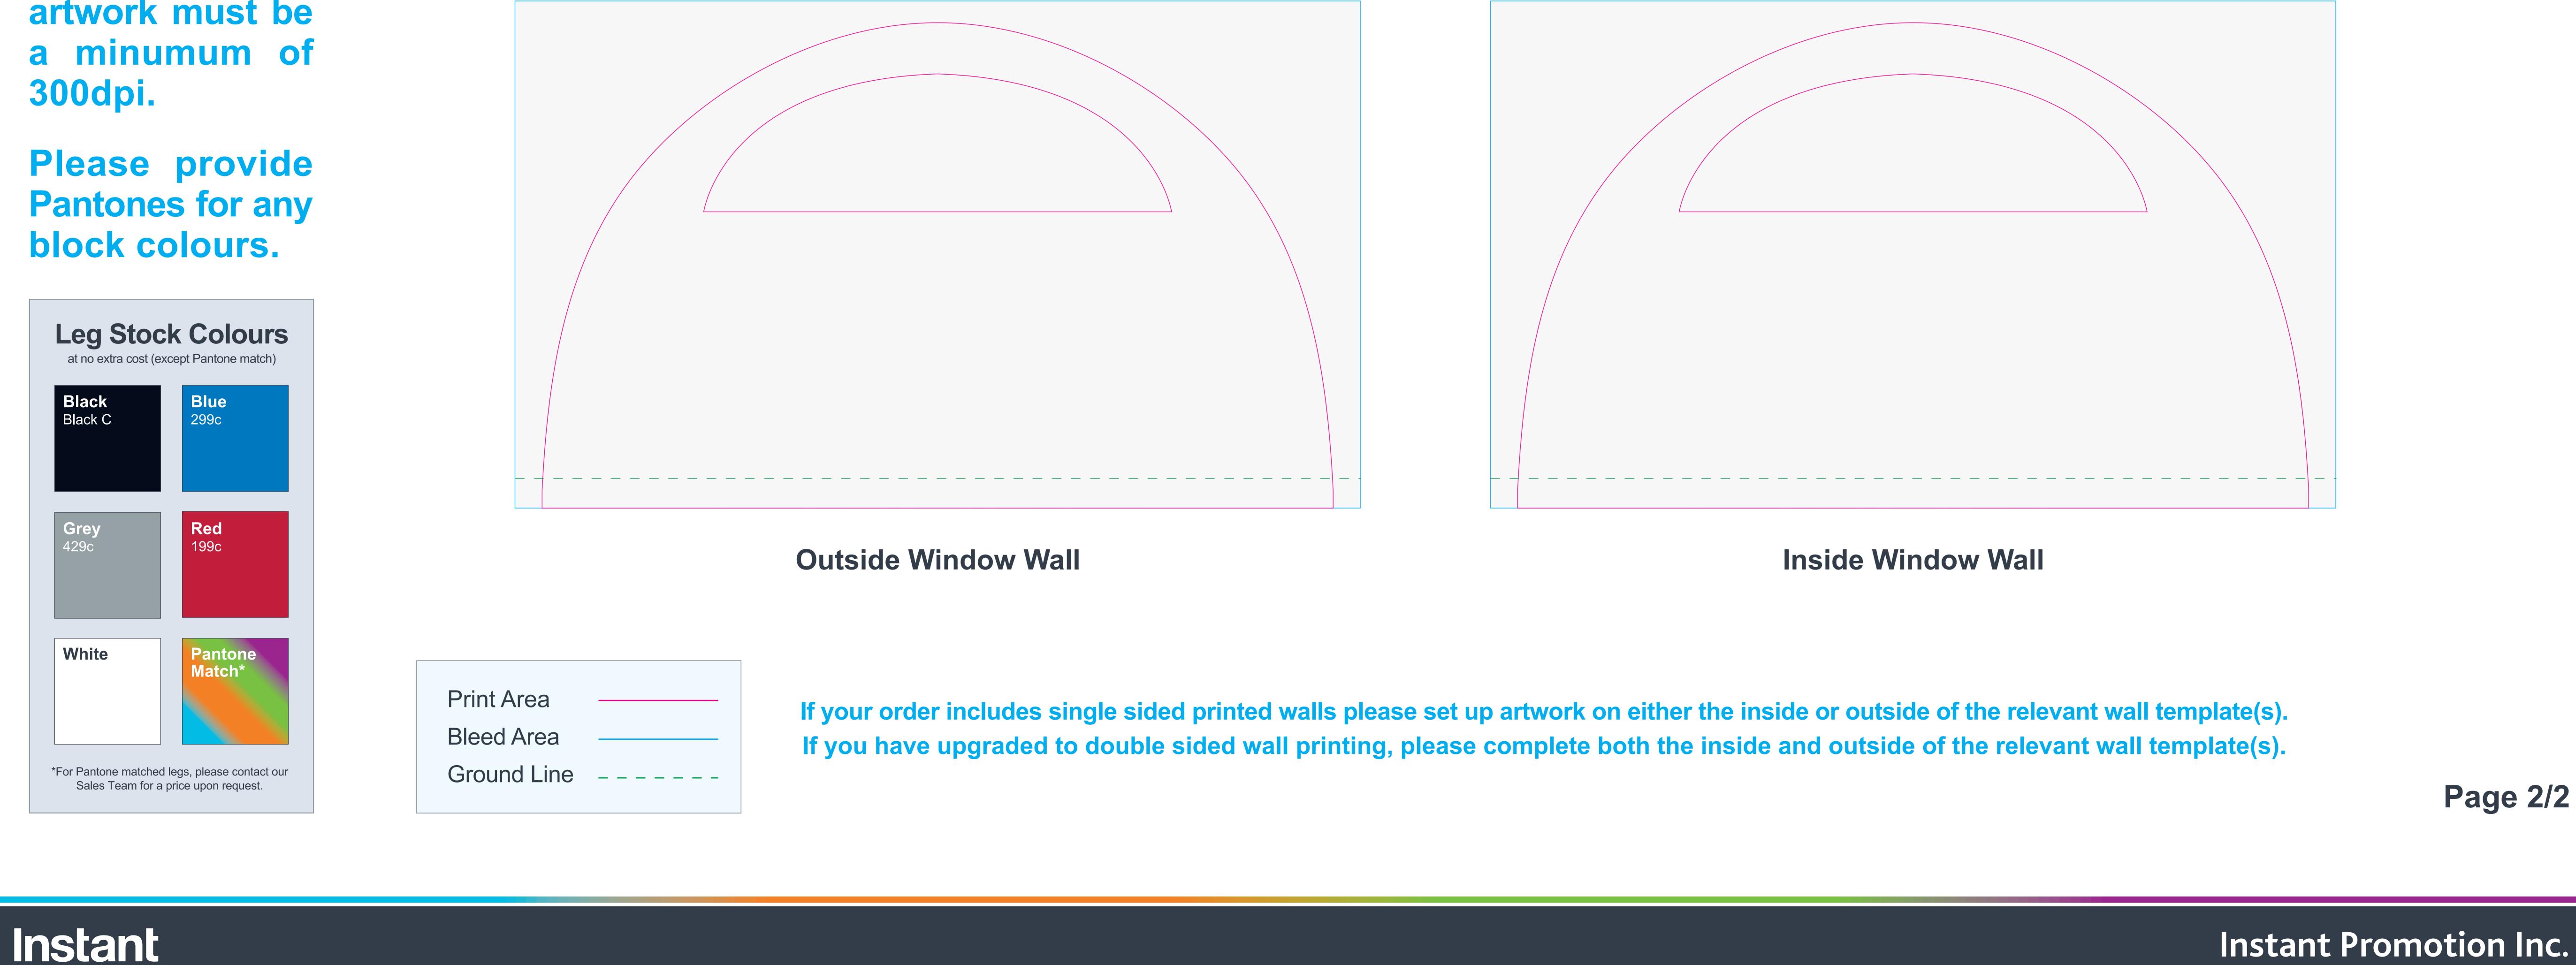

Please only place artwork on the panels included in the package that you have been quoted for.

It is advised that any essential elements such as text & imagery are kept away from the panel edges to allow for stitching.

All text & strokes must be outlined.

Any pixel-based artwork must be a minumum of **300dpi.** 

Please provide Pantones for any block colours.

Instant Promotion Inc.

300 Dominion Drive, Suite 450, Morrisville, NC 27560 | Tel: 888 777 4506 | www.instantpromotion.com

If your artwork contains raster files (eg JPGs), please provide them in as high a resolution as possible. They must be at least 300dpi on this template to avoid significant

## WALL OPTIONS

pixelation. Please ensure images are either embedded into this document or provided separately.

If the file size of your saved artwork is over 20MB then please send it to us using a file transfer service such as WeTransfer, ensuring that any linked artwork is embedded into this file, or included separately.