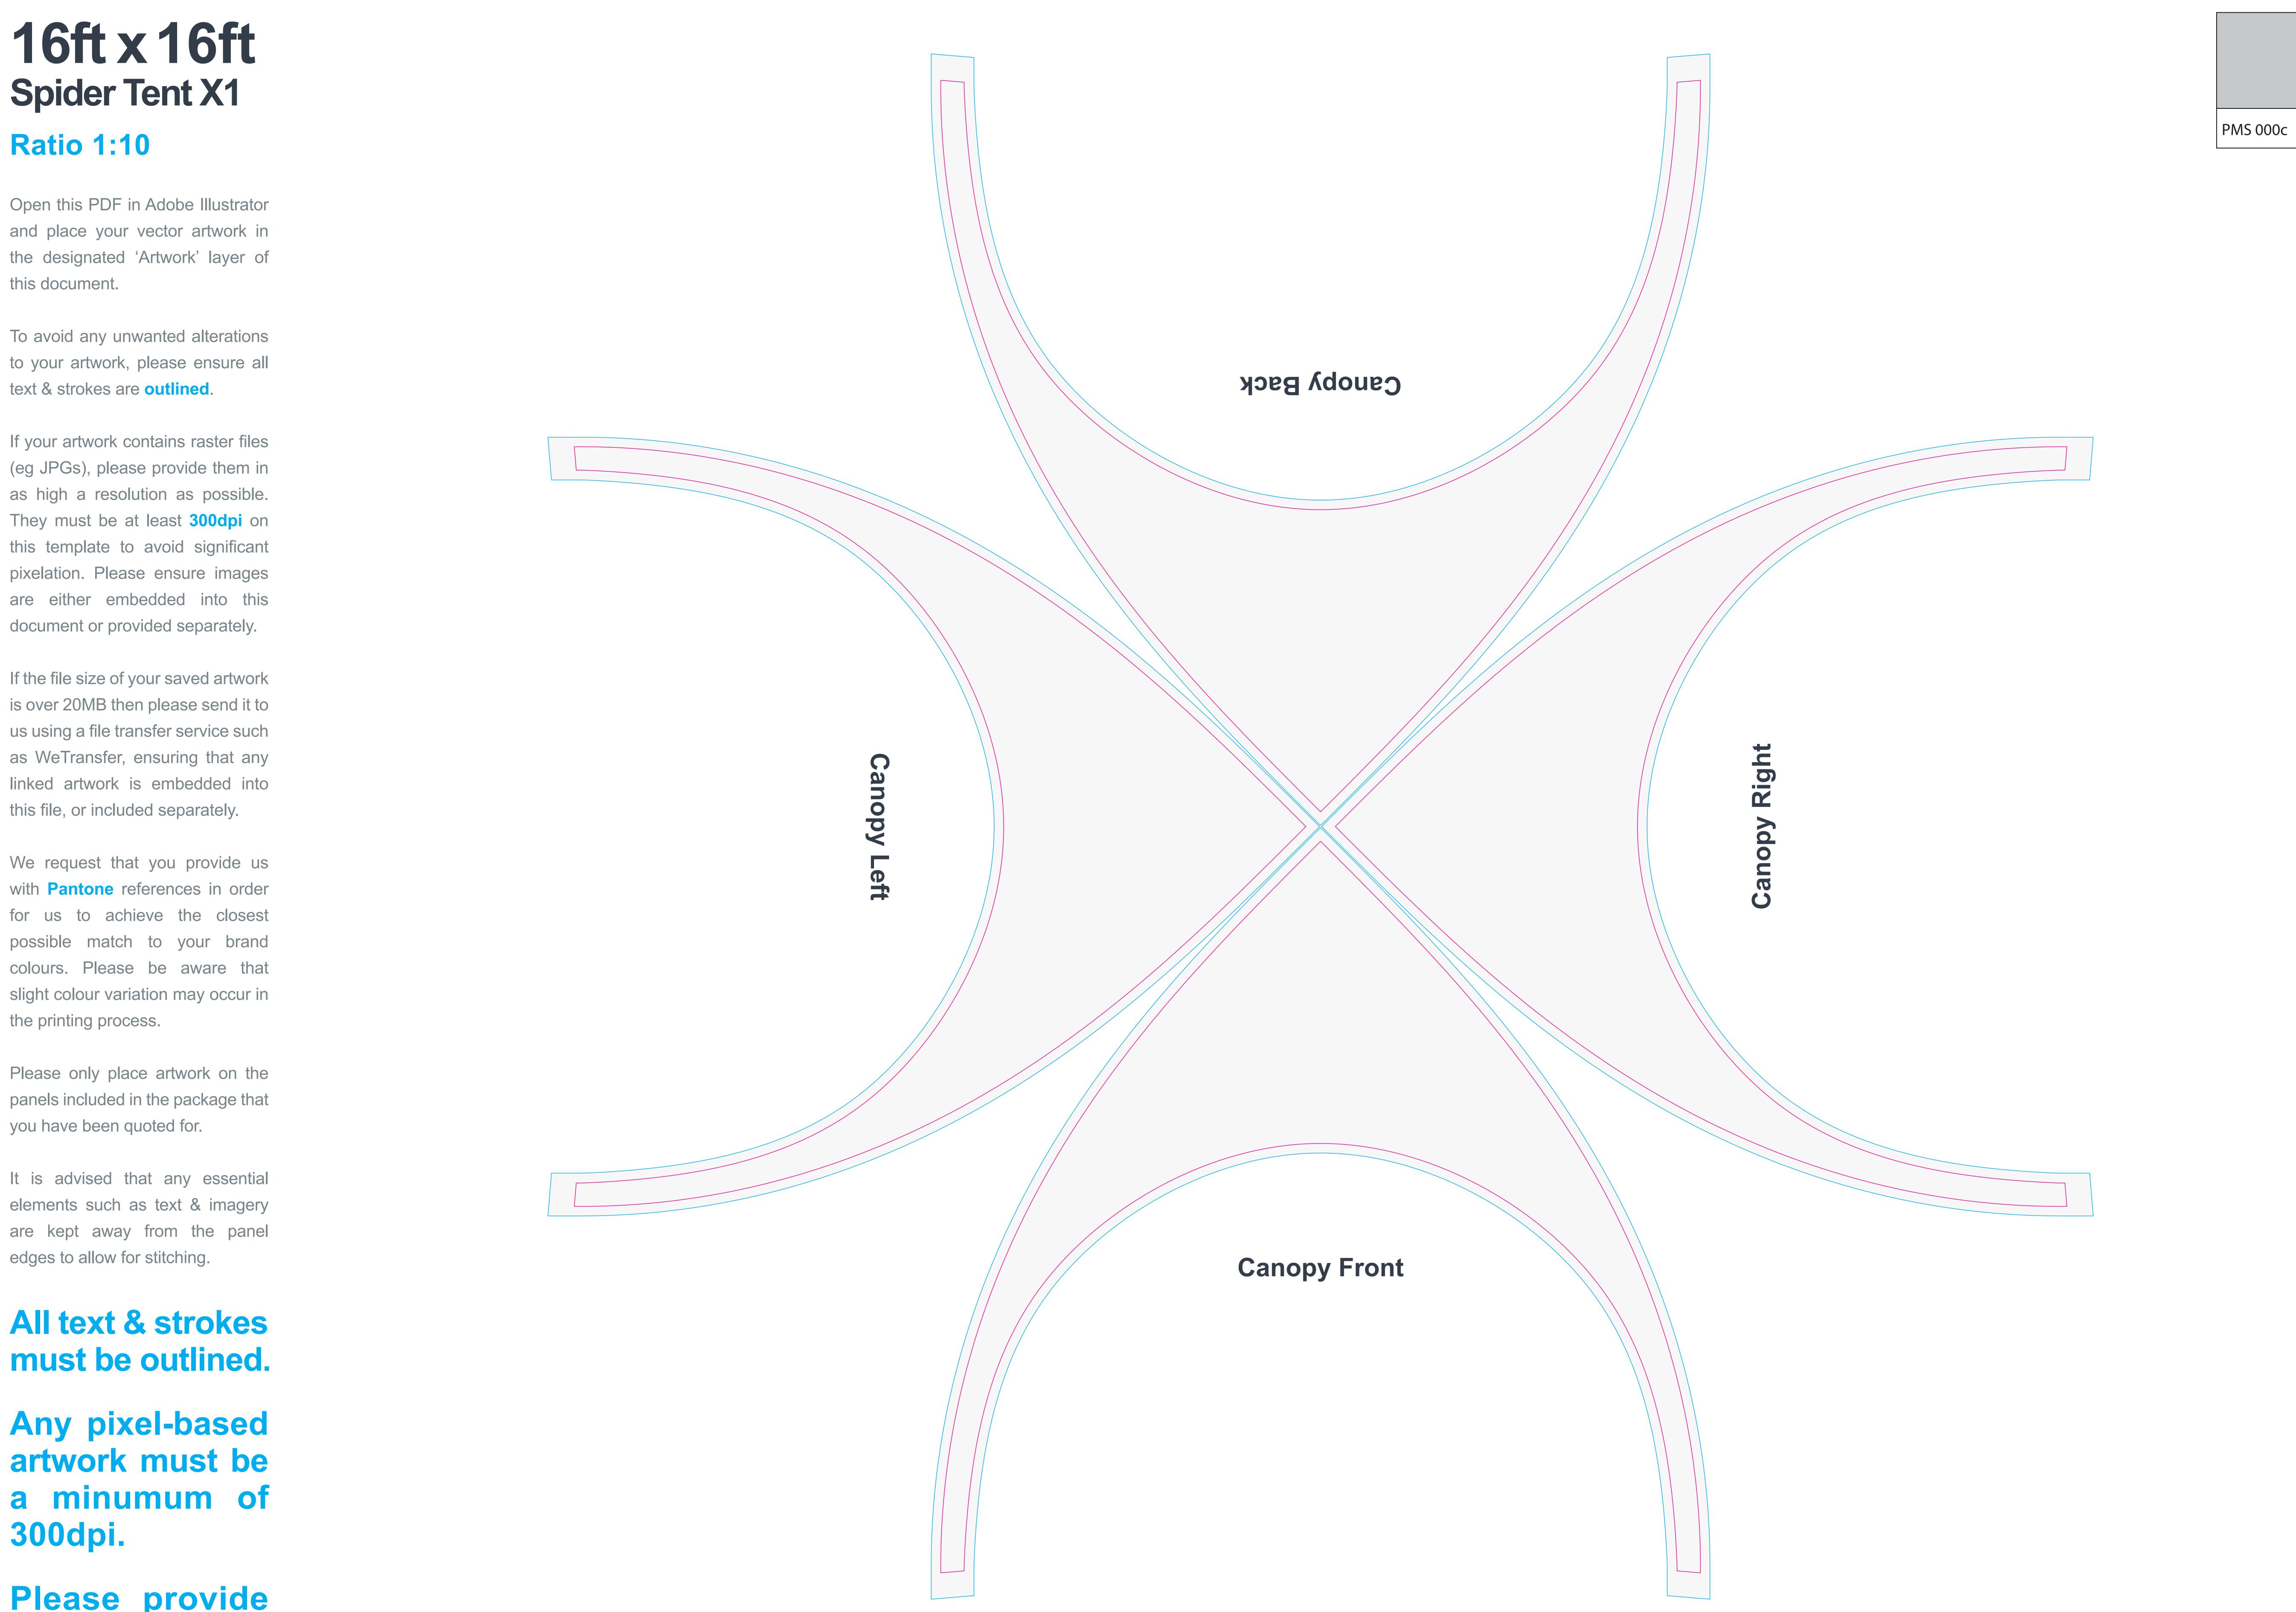

Please only place artwork on the panels included in the package that you have been quoted for.

It is advised that any essential elements such as text & imagery are kept away from the panel edges to allow for stitching.

## **Ratio 1:10**

Open this PDF in Adobe Illustrator and place your vector artwork in the designated 'Artwork' layer of this document.

To avoid any unwanted alterations to your artwork, please ensure all text & strokes are **outlined**.

If your artwork contains raster files (eg JPGs), please provide them in as high a resolution as possible. They must be at least 300dpi on this template to avoid significant