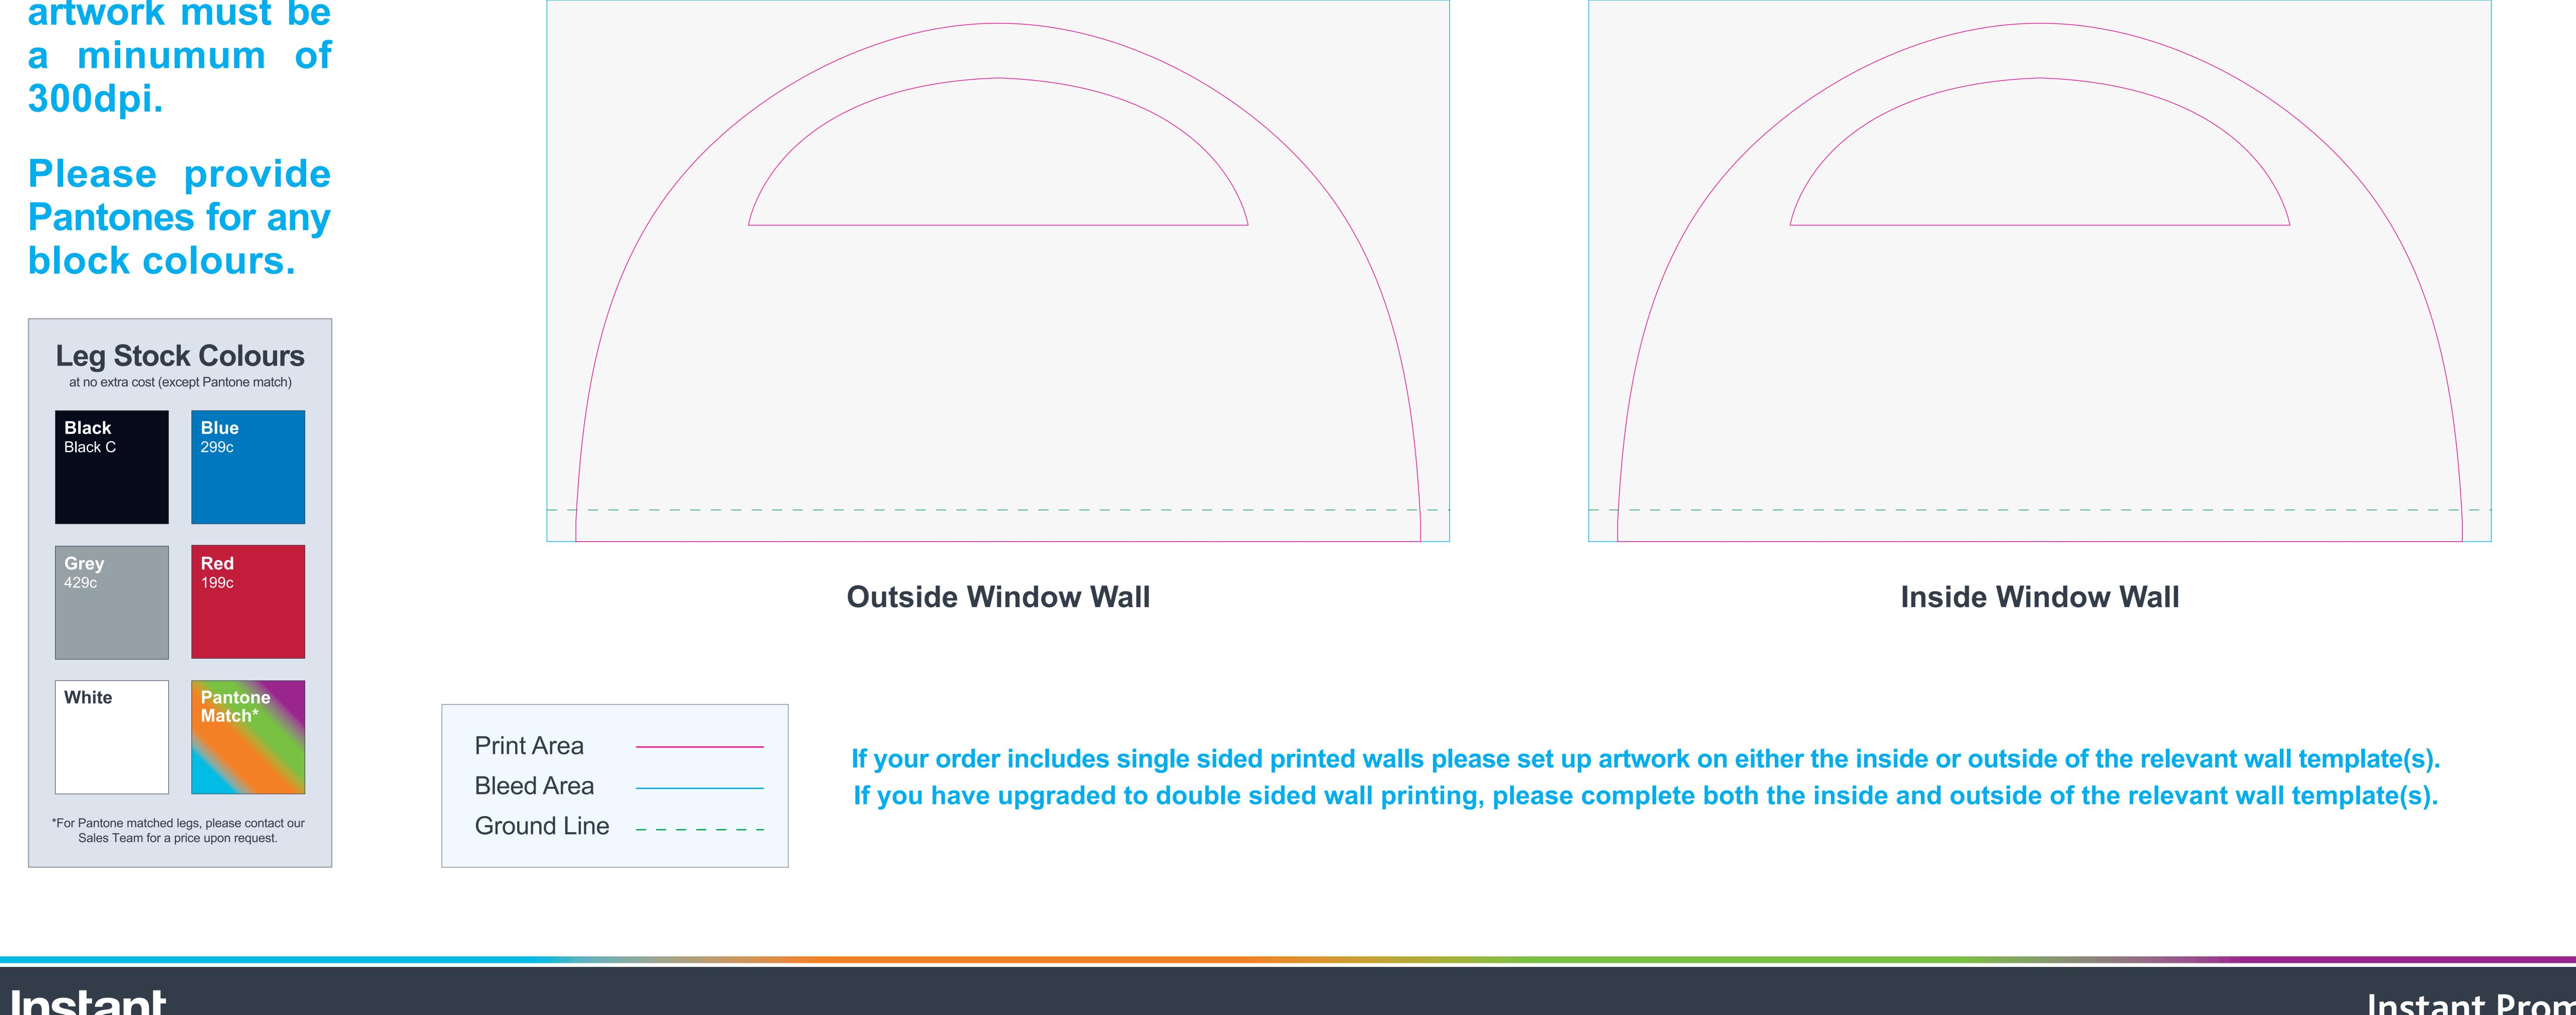

Please only place artwork on the panels included in the package that you have been quoted for.

**Outside Standard Wall** 

It is advised that any essential elements such as text & imagery are kept away from the panel edges to allow for stitching.

All text & strokes must be outlined.

Any pixel-based artwork must be

PROMOTION

**Outside Door Wall** 

300 Dominion Drive, Suite 450, Morrisville, NC 27560 | Tel: 888 777 4506 | www.instantpromotion.com

**Page 2/2**

If your artwork contains raster files (eg JPGs), please provide them in as high a resolution as possible. They must be at least 300dpi on this template to avoid significant

## WALL OPTIONS

pixelation. Please ensure images are either embedded into this document or provided separately.

If the file size of your saved artwork is over 20MB then please send it to us using a file transfer service such as WeTransfer, ensuring that any linked artwork is embedded into this file, or included separately.