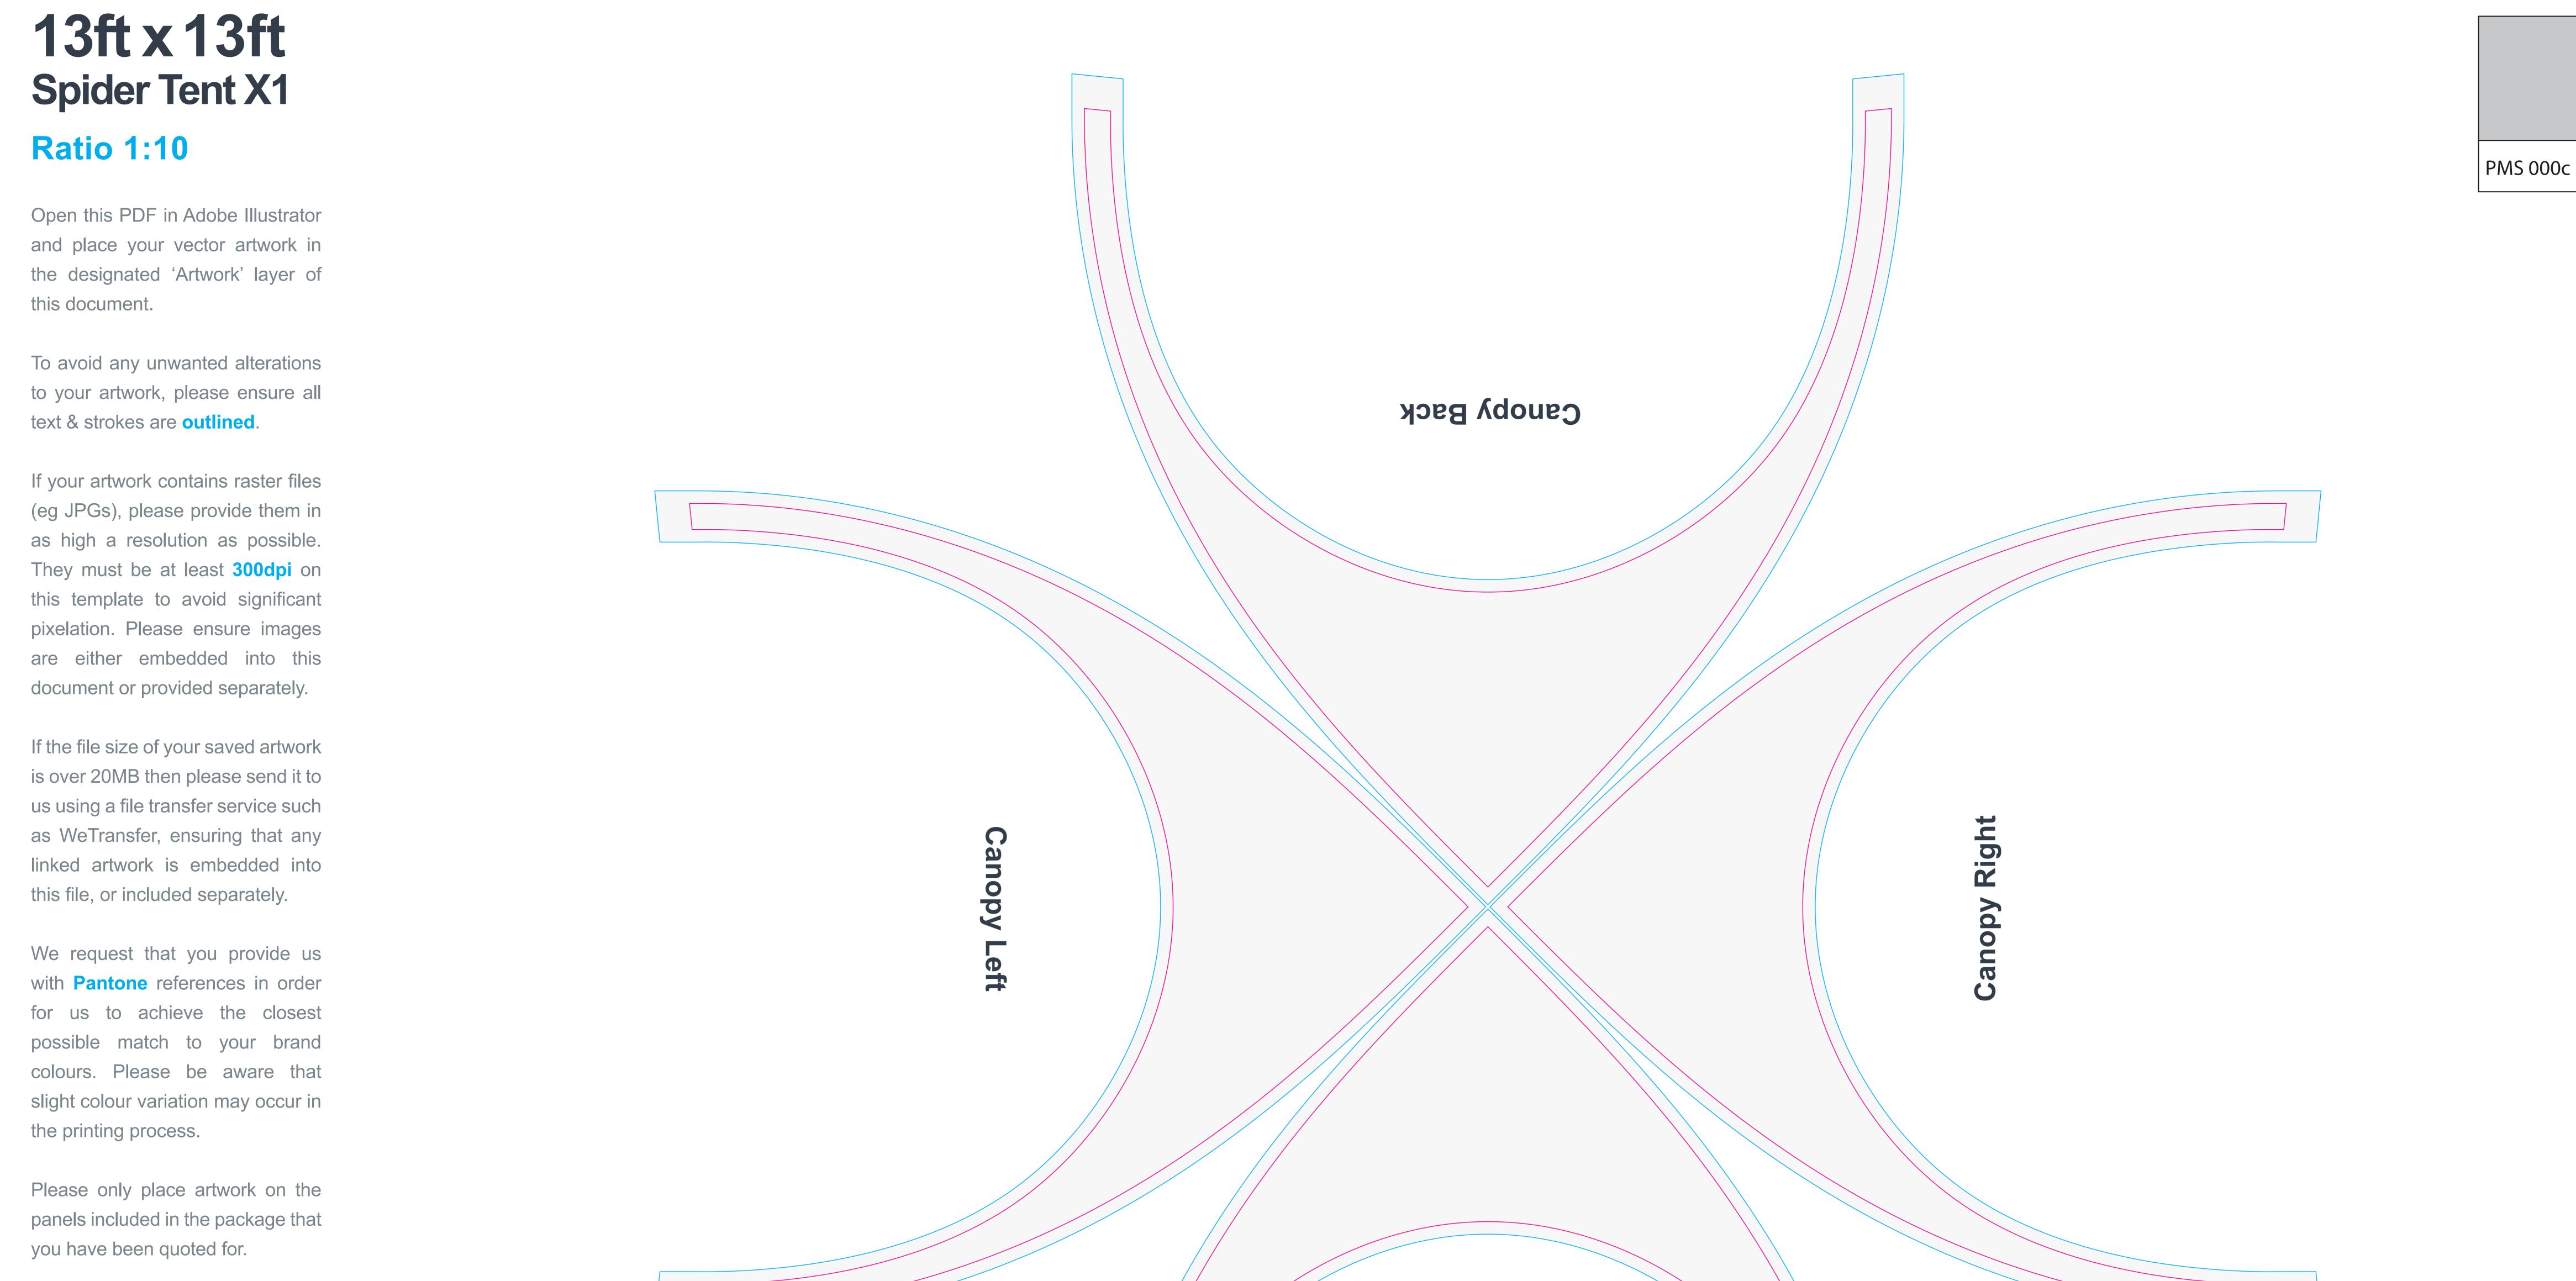

## **Ratio 1:10**

Open this PDF in Adobe Illustrator and place your vector artwork in the designated 'Artwork' layer of this document.

To avoid any unwanted alterations to your artwork, please ensure all text & strokes are **outlined**.

If your artwork contains raster files (eg JPGs), please provide them in as high a resolution as possible. They must be at least 300dpi on this template to avoid significant

## WALL OPTIONS

pixelation. Please ensure images are either embedded into this document or provided separately.

If the file size of your saved artwork is over 20MB then please send it to us using a file transfer service such as WeTransfer, ensuring that any linked artwork is embedded into this file, or included separately.

We request that you provide us with **Pantone** references in order for us to achieve the closest possible match to your brand colours. Please be aware that slight colour variation may occur in the printing process.

Please only place artwork on the panels included in the package that you have been quoted for.

**Outside Standard Wall** 

**Inside Standard Wall** 

It is advised that any essential elements such as text & imagery are kept away from the panel edges to allow for stitching.