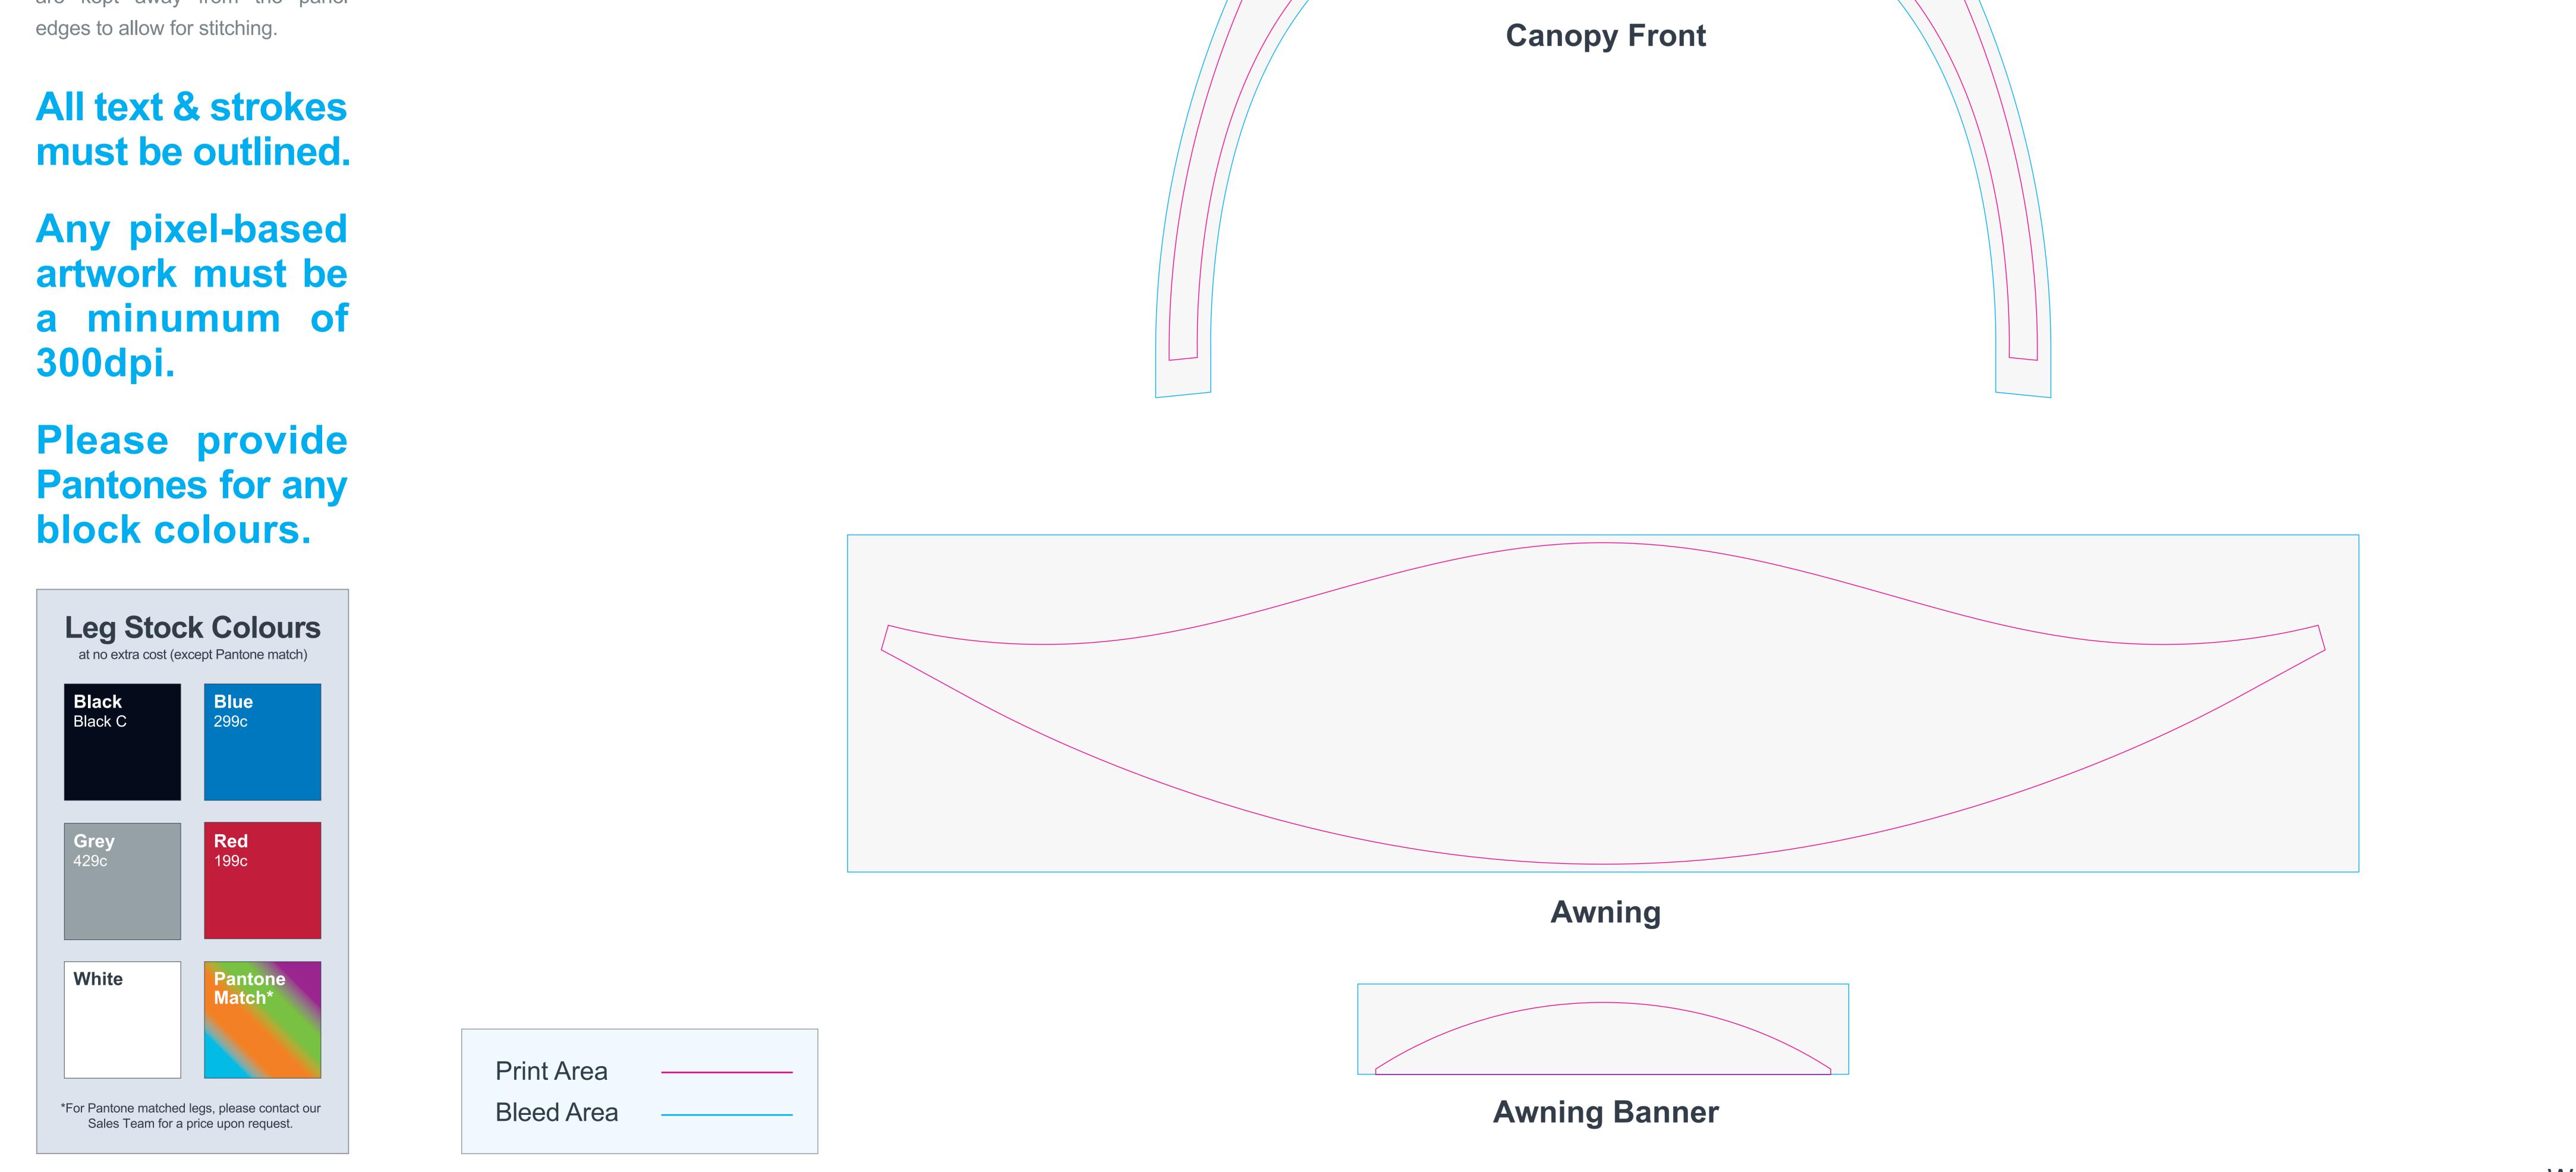

It is advised that any essential elements such as text & imagery are kept away from the panel edges to allow for stitching.

Leg Stock Colours

Page 1/2 Wall options on page 2

Instant Promotion Inc.

300 Dominion Drive, Suite 450, Morrisville, NC 27560 | Tel: 888 777 4506 | www.instantpromotion.com

All text & strokes must be outlined.

Any pixel-based artwork must be

**Outside Door Wall** 

300 Dominion Drive, Suite 450, Morrisville, NC 27560 | Tel: 888 777 4506 | www.instantpromotion.com