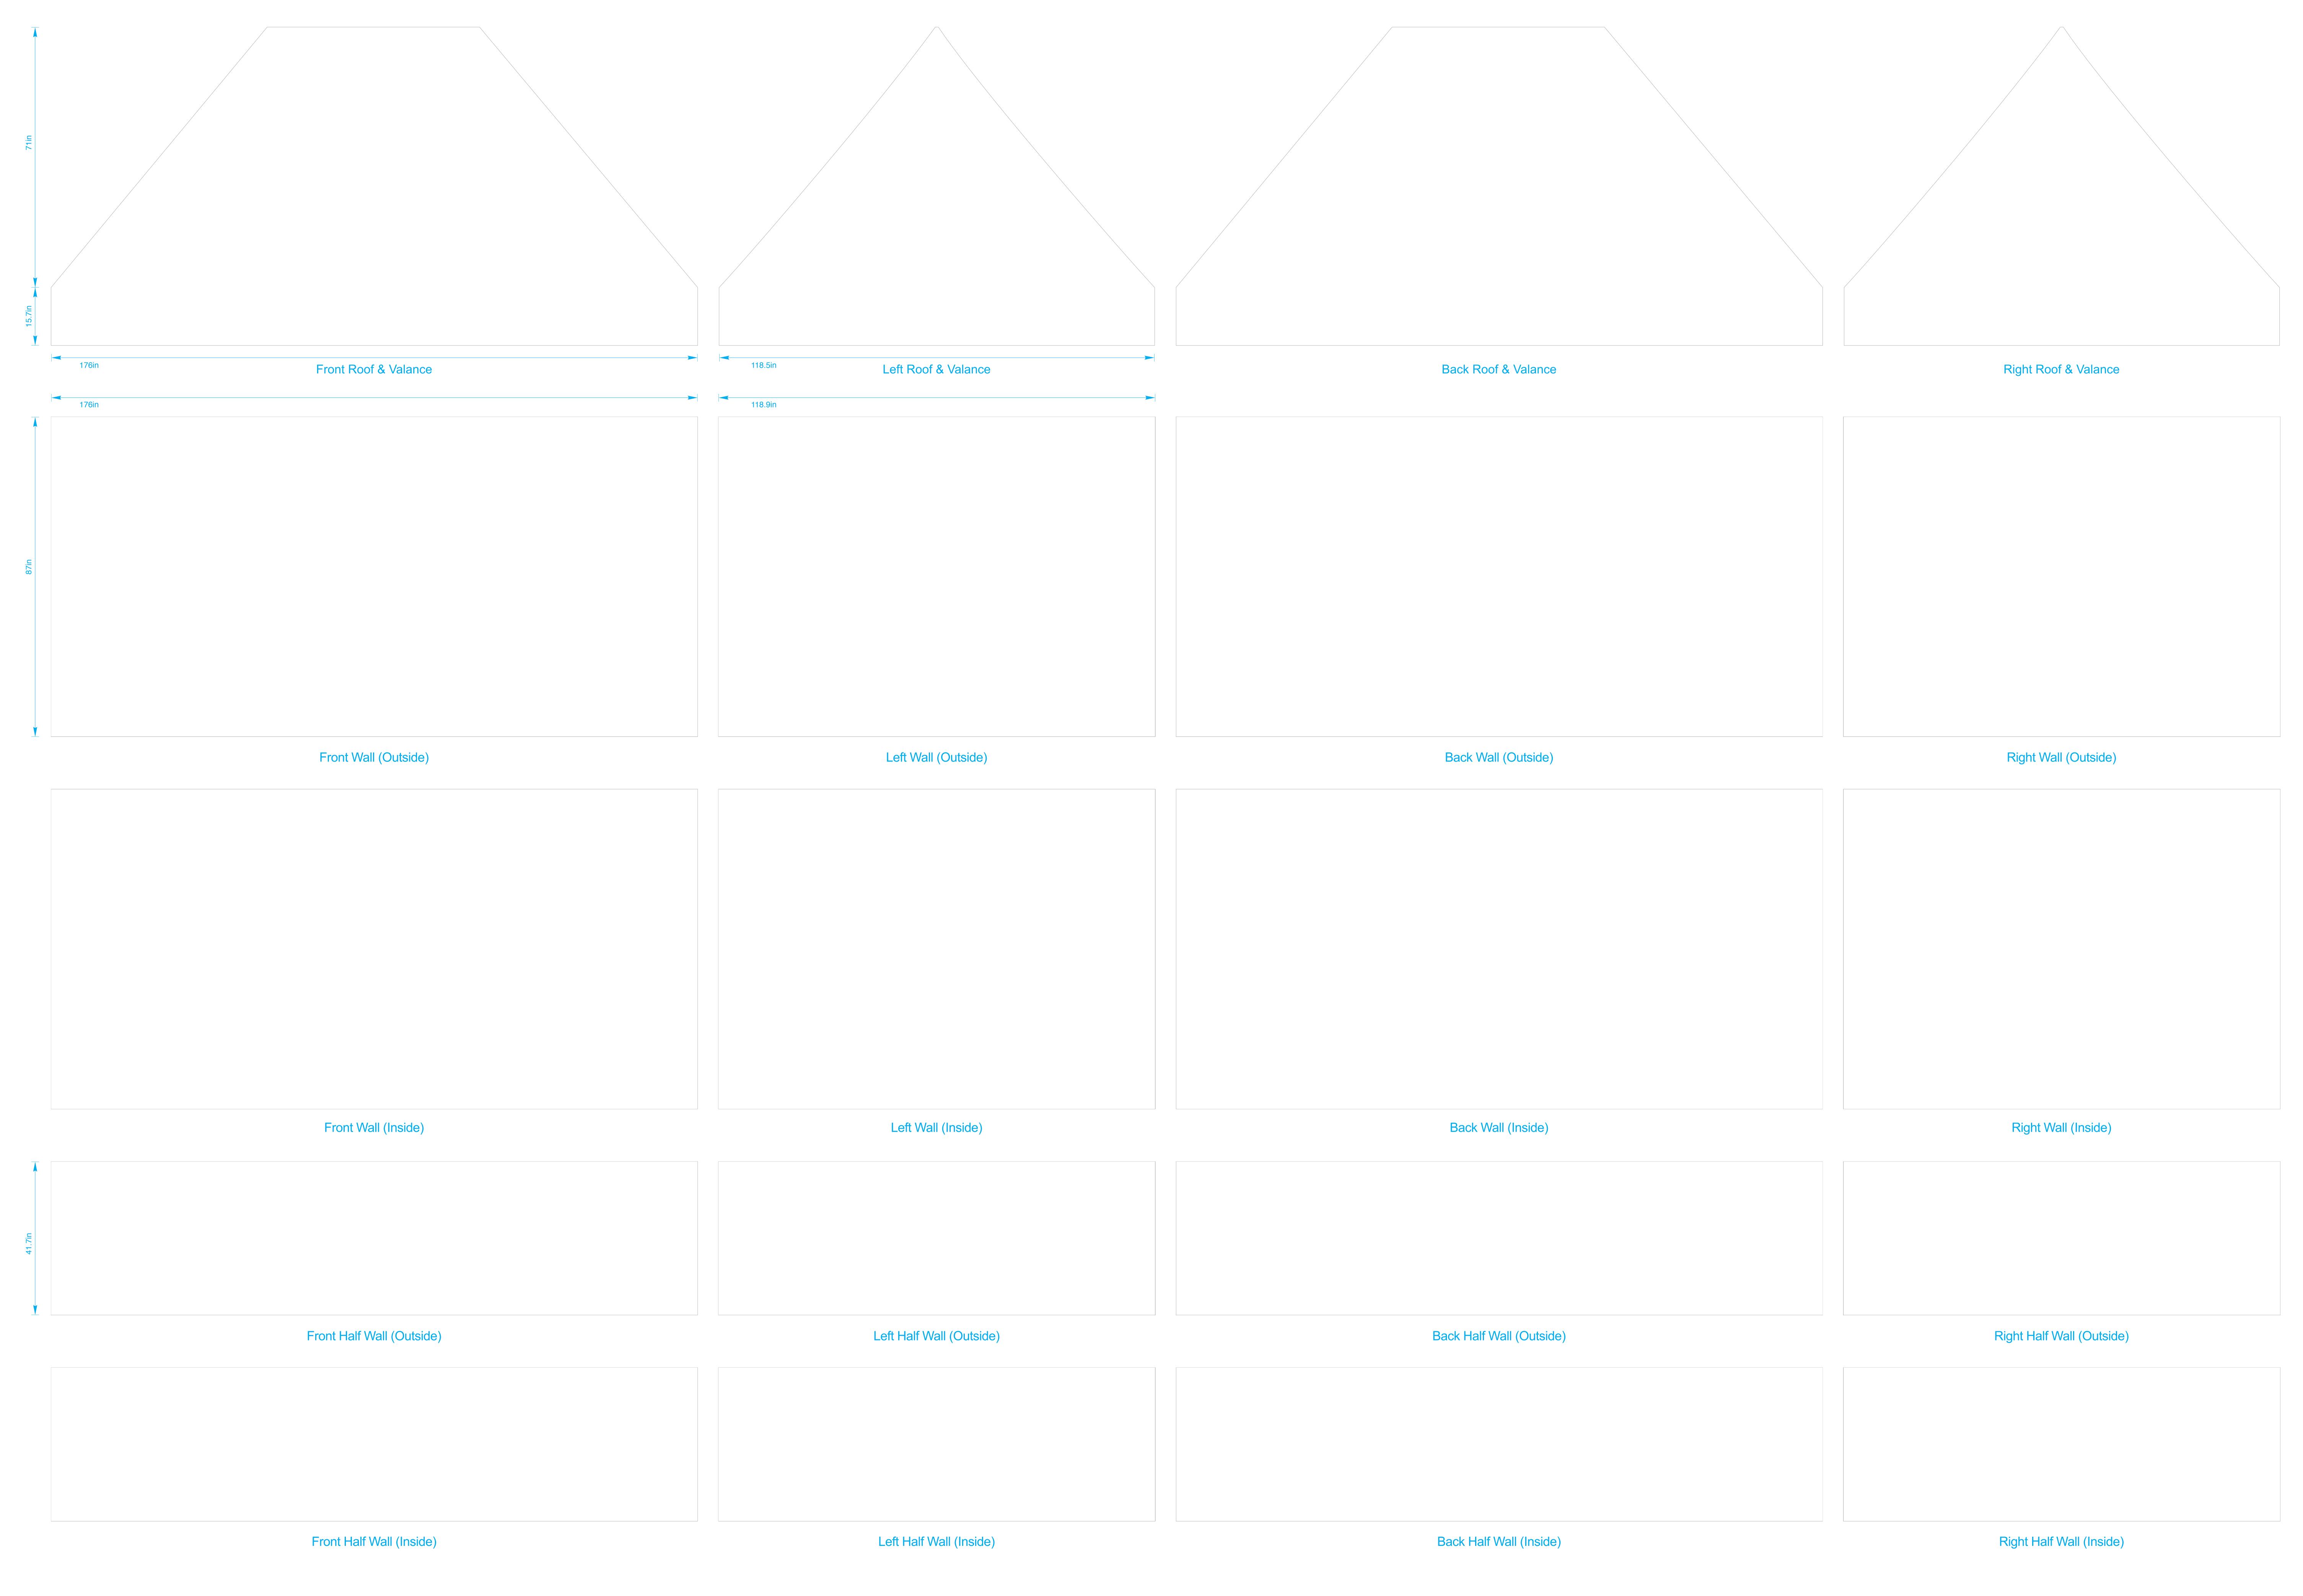

## 10ft x 15ft Instant Canopy

Please only place artwork on the panels included in the package that you have been quoted for.

There is no requirement for bleeds, but it is advised that any essential elements such as text & imagery are kept away from the panel edges to allow for stitching. Also bear in mind that artwork at the bottom of the wall panels may not be visible when the canopy is used on the lower leg settings.